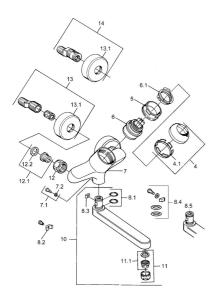

# Parti di ricambio

## SP03692100

|      | Nome                                         | Codice   |
|------|----------------------------------------------|----------|
| 1    | Leva, 99 mm, red/blue Cromo Fuori produzione | 59913769 |
| 1    | Leva, L=99 mm, (-2011) Cromo                 | 59913768 |
| 1    | Leva, L=138 mm Cromo Fuori produzione        | 59913770 |
| 4    | Cappuccio Cromo                              | 59906563 |
| 4.1  | Manicotto di fissaggio                       | 59906695 |
| 5    | Vite eye, M50x1, SW45                        | 59904775 |
| 6    | Cartuccia, 4.8 eco                           | 59904601 |
| 6.1  | Hot water limiter                            | 59904759 |
| 7.1  | Viti di fissaggio, M6x12, AF2.5              | 59904804 |
| 8.1  | O-ring, d 15x2.5                             | 59910423 |
| 8.2  | Screw, M6x10, 2,5                            | 59911435 |
| 8.2  | Pezzi di bloccaggio                          | 59910421 |
| 8.3  | Pezzi di bloccaggio                          | 59910422 |
| 10   | Bocca, L=235 Cromo                           | 59910417 |
| 10   | Bocca, L=145 Cromo                           | 59911380 |
| 10   | Bocca, L=170 Cromo                           | 59911183 |
| 10   | Bocca, L=96 Cromo                            | 59910419 |
| 11   | Aereatore, M24x1 STD HC A Cromo              | 59902366 |
| 11.1 | Aereatore, M22/24 A                          | 59902081 |
| 12   | Dado di collegamento, G3/4, AF30             | 59902230 |
| 12.1 | , G1/2, L, WAF10                             | 59904618 |
| 12.2 | Anello di tenuta, 23.9x15.2x2                | 59902689 |
| 13   | Eccentrico Cromo Fuori produzione            | 59906601 |
| N.I. | Emptying valve                               | 59912483 |