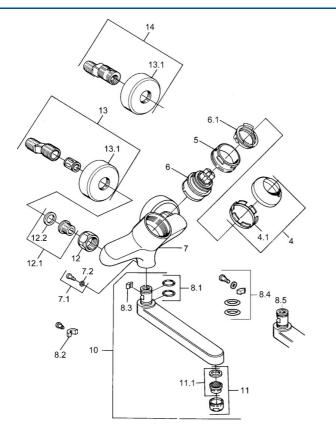

# Parti di ricambio

#### SP03692100

|      | Nome                                         | Codice   |
|------|----------------------------------------------|----------|
| 1    | Leva, 99 mm, red/blue Cromo Fuori produzione | 59913769 |
| 1    | Leva, L=99 mm, (-2011) Cromo                 | 59913768 |
| 1    | Leva, L=138 mm Cromo Fuori produzione        | 59913770 |
| 4    | Cappuccio Cromo                              | 59906563 |
| 4.1  | Manicotto di fissaggio                       | 59906695 |
| 5    | Vite eye, M50x1, SW45                        | 59904775 |
| 6    | Cartuccia, 4.8 eco                           | 59904601 |
| 6.1  | Hot water limiter                            | 59904759 |
| 7.1  | Viti di fissaggio, M6x12, AF2.5              | 59904804 |
| 8.1  | O-ring, d 15x2.5                             | 59910423 |
| 8.2  | Screw, M6x10, 2,5                            | 59911435 |
| 8.2  | Pezzi di bloccaggio                          | 59910421 |
| 8.3  | Pezzi di bloccaggio                          | 59910422 |
| 10   | Bocca, L=235 Cromo                           | 59910417 |
| 10   | Bocca, L=145 Cromo                           | 59911380 |
| 10   | Bocca, L=170 Cromo                           | 59911183 |
| 10   | Bocca, L=96 Cromo                            | 59910419 |
| 11   | Aereatore, M24x1 STD HC A Cromo              | 59902366 |
| 11.1 | Aereatore, M22/24 A                          | 59902081 |
| 12   | Dado di collegamento, G3/4, AF30             | 59902230 |
| 12.1 | , G1/2, L, WAF10                             | 59904618 |
| 12.2 | Anello di tenuta, 23.9x15.2x2                | 59902689 |
| 13   | Eccentrico Cromo Fuori produzione            | 59906601 |
| N.I. | Emptying valve                               | 59912483 |
|      |                                              |          |