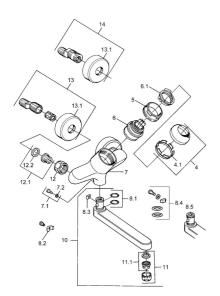

## SP03692100

|      | Nome                                         | Codice   |
|------|----------------------------------------------|----------|
| 1    | Leva, 99 mm, red/blue Cromo Fuori produzione | 59913769 |
| 1    | Leva, L=99 mm, (-2011) Cromo                 | 59913768 |
| 1    | Leva, L=138 mm Cromo Fuori produzione        | 59913770 |
| 4    | Cappuccio Cromo                              | 59906563 |
| 4.1  | Manicotto di fissaggio                       | 59906695 |
| 5    | Vite eye, M50x1, SW45                        | 59904775 |
| 6    | Cartuccia, 4.8 eco                           | 59904601 |
| 6.1  | Hot water limiter                            | 59904759 |
| 7.1  | Viti di fissaggio, M6x12, AF2.5              | 59904804 |
| 8.1  | O-ring, d 15x2.5                             | 59910423 |
| 8.2  | Screw, M6x10, 2,5                            | 59911435 |
| 8.2  | Pezzi di bloccaggio                          | 59910421 |
| 8.3  | Pezzi di bloccaggio                          | 59910422 |
| 10   | Bocca, L=235 Cromo                           | 59910417 |
| 10   | Bocca, L=145 Cromo                           | 59911380 |
| 10   | Bocca, L=170 Cromo                           | 59911183 |
| 10   | Bocca, L=96 Cromo                            | 59910419 |
| 11   | Aereatore, M24x1 STD HC A Cromo              | 59902366 |
| 11.1 | Aereatore, M22/24 A                          | 59902081 |
| 12   | Dado di collegamento, G3/4, AF30             | 59902230 |
| 12.1 | , G1/2, L, WAF10                             | 59904618 |
| 12.2 | Anello di tenuta, 23.9x15.2x2                | 59902689 |
| 13   | Eccentrico Cromo Fuori produzione            | 59906601 |
| N.I. | Emptying valve                               | 59912483 |