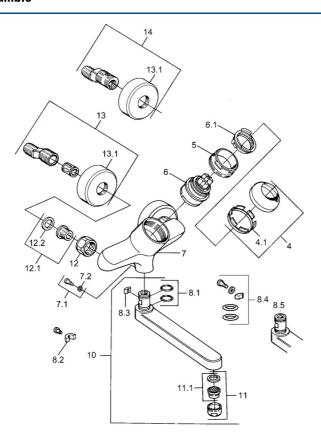

## SP03692100

|      | Nome                                         | Codice   |
|------|----------------------------------------------|----------|
| 1    | Leva, 99 mm, red/blue Cromo Fuori produzione | 59913769 |
| 1    | Leva, L=99 mm, (-2011) Cromo                 | 59913768 |
| 1    | Leva, L=138 mm Cromo Fuori produzione        | 59913770 |
| 4    | Cappuccio Cromo                              | 59906563 |
| 4.1  | Manicotto di fissaggio                       | 59906695 |
| 5    | Vite eye, M50x1, SW45                        | 59904775 |
| 6    | Cartuccia, 4.8 eco                           | 59904601 |
| 6.1  | Hot water limiter                            | 59904759 |
| 7.1  | Viti di fissaggio, M6x12, AF2.5              | 59904804 |
| 8.1  | O-ring, d 15x2.5                             | 59910423 |
| 8.2  | Screw, M6x10, 2,5                            | 59911435 |
| 8.2  | Pezzi di bloccaggio                          | 59910421 |
| 8.3  | Pezzi di bloccaggio                          | 59910422 |
| 10   | Bocca, L=235 Cromo                           | 59910417 |
| 10   | Bocca, L=145 Cromo                           | 59911380 |
| 10   | Bocca, L=170 Cromo                           | 59911183 |
| 10   | Bocca, L=96 Cromo                            | 59910419 |
| 11   | Aereatore, M24x1 STD HC A Cromo              | 59902366 |
| 11.1 | Aereatore, M22/24 A                          | 59902081 |
| 12   | Dado di collegamento, G3/4, AF30             | 59902230 |
| 12.1 | , G1/2, L, WAF10                             | 59904618 |
| 12.2 | Anello di tenuta, 23.9x15.2x2                | 59902689 |
| 13   | Eccentrico Cromo Fuori produzione            | 59906601 |
| N.I. | Emptying valve                               | 59912483 |