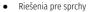

### SP03869101

|     | Názov                               | Kód      |
|-----|-------------------------------------|----------|
| 1   | Ovládacia rukoväť, L=99 mm, (-2011) | 59913768 |
| 1.1 | Skrutka, M5x8, SW2.5                | 59904755 |
| 1.2 | Klzné puzdro                        | 59904778 |
| 1.3 | Plug, hot/cold                      | 59906705 |
| 2   | Krytka                              | 59904820 |
| 7.1 | Skrutka, M5x65 Biela Ukončené       | 59906672 |
| 7.1 | Skrutka, M5x65                      | 59904847 |
| 7.2 | Kryt príruby Ukončené               | 59906543 |