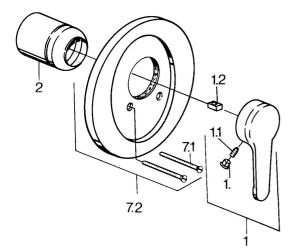

## Parti di ricambio

### SP03869101

| Nome                                 | Codice   |
|--------------------------------------|----------|
| Leva, L=99 mm, (-2011) Cromo         | 59913768 |
| Screw, M5x8, SW2.5                   | 59904755 |
| Adattatore                           | 59904778 |
| Tappo, hot/cold                      | 59906705 |
| Cappuccio Cromo                      | 59904820 |
| Screw, M5x65 Bianco Fuori produzione | 59906672 |
| Screw, M5x65 Cromo                   | 59904847 |
| Piastra Cromo Fuori produzione       | 59906543 |