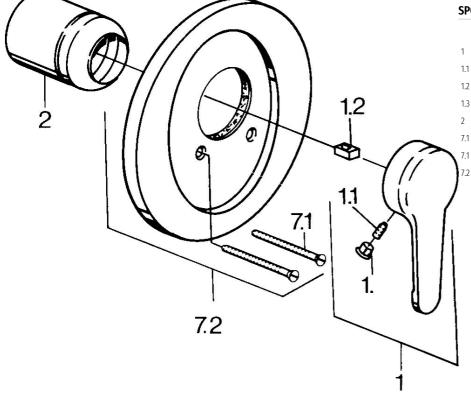

## Parti di ricambio

### SP03869101

| Nome                                 | Codice   |
|--------------------------------------|----------|
| Leva, L=99 mm, (-2011) Cromo         | 59913768 |
| Screw, M5x8, SW2.5                   | 59904755 |
| Adattatore                           | 59904778 |
| Tappo, hot/cold                      | 59906705 |
| Cappuccio Cromo                      | 59904820 |
| Screw, M5x65 Bianco Fuori produzione | 59906672 |
| Screw, M5x65 Cromo                   | 59904847 |
| Piastra Cromo Fuori produzione       | 59906543 |