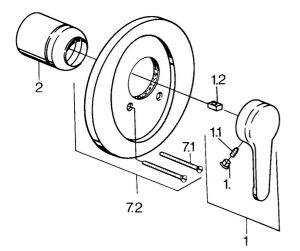

## Parti di ricambio

### SP03869101

| Nome                                 | Codice   |
|--------------------------------------|----------|
| Leva, L=99 mm, (-2011) Cromo         | 59913768 |
| Screw, M5x8, SW2.5                   | 59904755 |
| Adattatore                           | 59904778 |
| Tappo, hot/cold                      | 59906705 |
| Cappuccio Cromo                      | 59904820 |
| Screw, M5x65 Bianco Fuori produzione | 59906672 |
| Screw, M5x65 Cromo                   | 59904847 |
| Piastra Cromo Fuori produzione       | 59906543 |