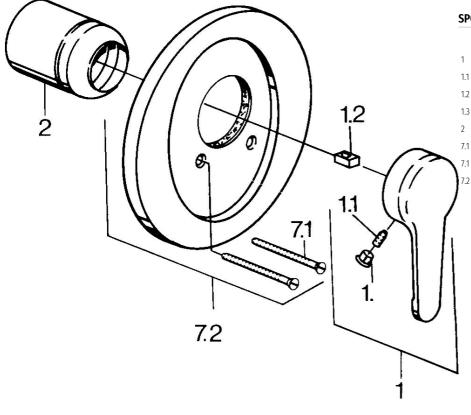

## Parti di ricambio

### SP03869101

| Nome                                 | Codice   |
|--------------------------------------|----------|
| Leva, L=99 mm, (-2011) Cromo         | 59913768 |
| Screw, M5x8, SW2.5                   | 59904755 |
| Adattatore                           | 59904778 |
| Tappo, hot/cold                      | 59906705 |
| Cappuccio Cromo                      | 59904820 |
| Screw, M5x65 Bianco Fuori produzione | 59906672 |
| Screw, M5x65 Cromo                   | 59904847 |
| Piastra Cromo Fuori produzione       | 59906543 |