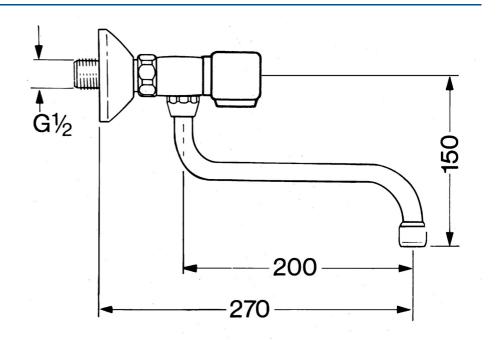

## Náhradné diely

## SP03822106

|     | Názov                           | Kód      |
|-----|---------------------------------|----------|
| 1.1 | Pripojovacie matice, G3/4, AF30 | 59902230 |
| 1.3 | Tesniaci krúžok, 23.9x15.2x2    | 59902689 |
| 2.1 | Excentrický, G3/4xG1/2          | 59904793 |
| 2.2 | Kryt príruby                    | 59904796 |
| 2.3 | Tlmič                           | 59904792 |
| 3.1 | Rukoväť, hot                    | 59906465 |
| 3.1 | Rukoväť, cold                   | 59906464 |
| 3.2 | Sedlo, G1/2                     | 59905114 |
| 4.1 | O-krúžok, d 13.5x2.75           | 59910551 |
| 4.1 | O-krúžok, 18x2.5                | 59902342 |
| 6   | Aerator, M22x1 A Ukončené       | 59902365 |
| 6.1 | Aerator, M22/24 A               | 59902081 |