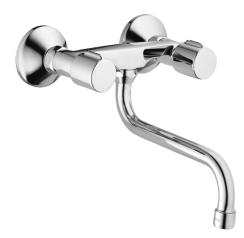

EAN: 4015474583702 static.hansa.com/03822106



- Kuchyňa
- Dve ovládacie páky
- Nástenná montáž

- Chróm
- Tlmiče



## Technické údaje

## Technické vlastnosti

Dodávka teplej vody

Pracovný tlak

Spätná klapka (STN EN 1717)

Materiál

max. +80°C

0.5-10 bar

AA

Mosadz



## Náhradné diely



## SP03822106

|     | Názov                           | Kód      |
|-----|---------------------------------|----------|
| 1.1 | Pripojovacie matice, G3/4, AF30 | 59902230 |
| 1.3 | Tesniaci krúžok, 23.9x15.2x2    | 59902689 |
| 2.1 | Excentrický, G3/4xG1/2          | 59904793 |
| 2.2 | Kryt príruby                    | 59904796 |
| 2.3 | Tlmič                           | 59904792 |
| 3.1 | Rukoväť, hot                    | 59906465 |
| 3.1 | Rukoväť, cold                   | 59906464 |
| 3.2 | Sedlo, G1/2                     | 59905114 |
| 4.