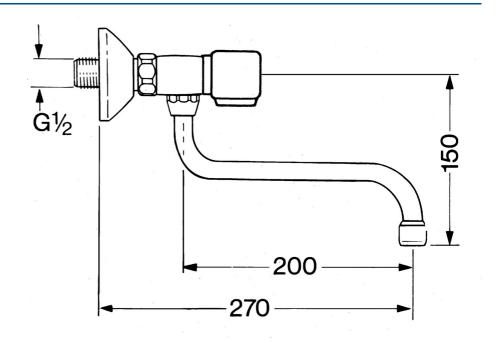

#### Caratteristiche tecniche

Fornitura di acqua calda

Pressione di esercizio

Backflow prevention (EN1717)

Materiale

max. +80°C

0.5-10 bar

AA

Ottone