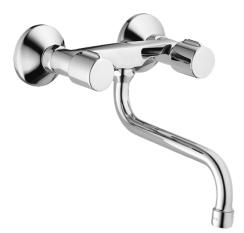

# 03822106 HANSANOVA - Miscelatore cucina

EAN: 4015474583702 static.hansa.com/03822106

- Cucina
- A due maniglie
- Montaggio a parete

- Cromo
- Silenziatore