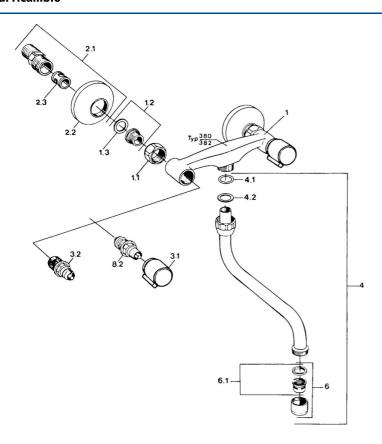

# Parti di ricambio

### SP03822106

|     | Nome                                | Codice   |
|-----|-------------------------------------|----------|
| 1.1 | Dado di collegamento, G3/4, AF30    | 59902230 |
| 1.3 | Anello di tenuta, 23.9x15.2x2       | 59902689 |
| 2.1 | Eccentrico, G3/4xG1/2 Cromo         | 59904793 |
| 2.2 | Piastra Cromo                       | 59904796 |
| 2.3 | Silenziatore                        | 59904792 |
| 3.1 | Maniglia, hot Cromo                 | 59906465 |
| 3.1 | Maniglia, cold Cromo                | 59906464 |
| 3.2 | Vitone , G1/2                       | 59905114 |
| 4.1 | O-ring, d 13.5x2.75                 | 59910551 |
| 4.1 | O-ring, 18x2.5                      | 59902342 |
| 6   | Aereatore, M22x1 A Fuori produzione | 59902365 |
| 6.1 | Aereatore, M22/24 A                 | 59902081 |