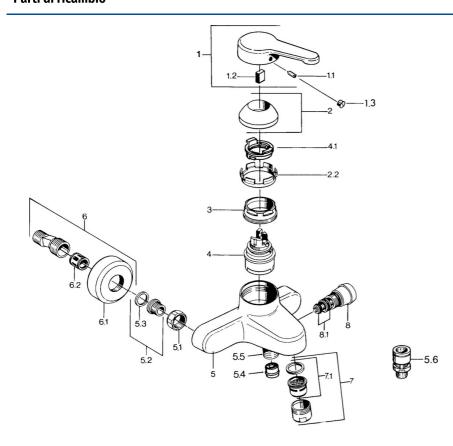

### SP03742101

|     | Nome                                            | Codice   |
|-----|-------------------------------------------------|----------|
| 1   | Leva, L=99 mm, (-2011) Cromo                    | 59913768 |
| 1.1 | Screw, M5x8, SW2.5                              | 59904755 |
| 1.2 | Adattatore                                      | 59904778 |
| 1.3 | Tappo, hot/cold                                 | 59906705 |
| 2   | Cappuccio Cromo                                 | 59906563 |
| 2.2 | Manicotto di fissaggio                          | 59906695 |
| 3   | Vite eye, M50x1, SW45                           | 59904775 |
| 4   | Cartuccia, 4.8 eco                              | 59904601 |
| 4.1 | Hot water limiter                               | 59904759 |
| 5.1 | Dado di collegamento, G3/4, AF30                | 59902230 |
| 5.2 | , G1/2, L, WAF10                                | 59904618 |
| 5.3 | Anello di tenuta, 23.9x15.2x2                   | 59902689 |
| 5.4 | Valvola antiriflusso                            | 59905714 |
| 5.5 | Capezzolo filetto, G1/2xM18x1                   | 59911384 |
| 5.6 | Valvola antiriflusso, DN15                      | 59911330 |
| 6   | Eccentrico Cromo Fuori produzione               | 59906601 |
| 6.2 | Silenziatore                                    | 59904792 |
| 7   | Aereatore, M28x1 C Cromo                        | 59902088 |
| 7   | Aereatore, M28x1 C Bianco Fuori produzione      | 59905683 |
| 7   | Aereatore, M28x1 Ottone lucido Fuori produzione | 59906687 |
| 7.1 | Aereatore, M28x1 C Fuori produzione             | 59902089 |
| 8   | Deviatore Bianco Fuori produzione               | 59910804 |
| 8   | Deviatore Cromo                                 | 59910803 |
| 8.1 | Kit di guarnizione                              | 59904791 |