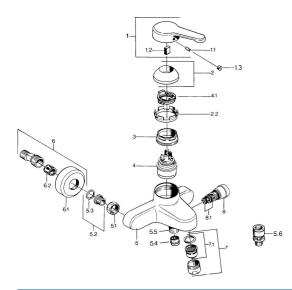

### SP03742101

|     | Nome                                            | Codice   |
|-----|-------------------------------------------------|----------|
| 1   | Leva, L=99 mm, (-2011) Cromo                    | 59913768 |
| 1.1 | Screw, M5x8, SW2.5                              | 59904755 |
| 1.2 | Adattatore                                      | 59904778 |
| 1.3 | Tappo, hot/cold                                 | 59906705 |
| 2   | Cappuccio Cromo                                 | 59906563 |
| 2.2 | Manicotto di fissaggio                          | 59906695 |
| 3   | Vite eye, M50x1, SW45                           | 59904775 |
| 4   | Cartuccia, 4.8 eco                              | 59904601 |
| 4.1 | Hot water limiter                               | 59904759 |
| 5.1 | Dado di collegamento, G3/4, AF30                | 59902230 |
| 5.2 | , G1/2, L, WAF10                                | 59904618 |
| 5.3 | Anello di tenuta, 23.9x15.2x2                   | 59902689 |
| 5.4 | Valvola antiriflusso                            | 59905714 |
| 5.5 | Capezzolo filetto, G1/2xM18x1                   | 59911384 |
| 5.6 | Valvola antiriflusso, DN15                      | 59911330 |
| 6   | Eccentrico Cromo Fuori produzione               | 59906601 |
| 6.2 | Silenziatore                                    | 59904792 |
| 7   | Aereatore, M28x1 C Cromo                        | 59902088 |
| 7   | Aereatore, M28x1 C Bianco Fuori produzione      | 59905683 |
| 7   | Aereatore, M28x1 Ottone lucido Fuori produzione | 59906687 |
| 7.1 | Aereatore, M28x1 C Fuori produzione             | 59902089 |
| 8   | Deviatore Bianco Fuori produzione               | 59910804 |
| 8   | Deviatore Cromo                                 | 59910803 |
| 8.1 | Kit di guarnizione                              | 59904791 |