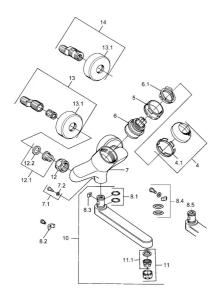

# Parti di ricambio

## SP03692100

|      | Nome                                         | Codice   |
|------|----------------------------------------------|----------|
| 1    | Leva, 99 mm, red/blue Cromo Fuori produzione | 59913769 |
| 1    | Leva, L=99 mm, (-2011) Cromo                 | 59913768 |
| 1    | Leva, L=138 mm Cromo Fuori produzione        | 59913770 |
| 4    | Cappuccio Cromo                              | 59906563 |
| 4.1  | Manicotto di fissaggio                       | 59906695 |
| 5    | Vite eye, M50x1, SW45                        | 59904775 |
| 6    | Cartuccia, 4.8 eco                           | 59904601 |
| 6.1  | Hot water limiter                            | 59904759 |
| 7.1  | Viti di fissaggio, M6x12, AF2.5              | 59904804 |
| 8.1  | O-ring, d 15x2.5                             | 59910423 |
| 8.2  | Screw, M6x10, 2,5                            | 59911435 |
| 8.2  | Pezzi di bloccaggio                          | 59910421 |
| 8.3  | Pezzi di bloccaggio                          | 59910422 |
| 10   | Bocca, L=235 Cromo                           | 59910417 |
| 10   | Bocca, L=145 Cromo                           | 59911380 |
| 10   | Bocca, L=170 Cromo                           | 59911183 |
| 10   | Bocca, L=96 Cromo                            | 59910419 |
| 11   | Aereatore, M24x1 STD HC A Cromo              | 59902366 |
| 11.1 | Aereatore, M22/24 A                          | 59902081 |
| 12   | Dado di collegamento, G3/4, AF30             | 59902230 |
| 12.1 | , G1/2, L, WAF10                             | 59904618 |
| 12.2 | Anello di tenuta, 23.9x15.2x2                | 59902689 |
| 13   | Eccentrico Cromo Fuori produzione            | 59906601 |
| N.I. | Emptying valve                               | 59912483 |