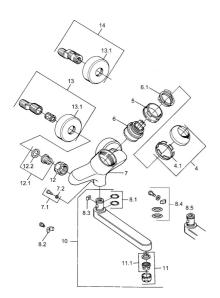

# Parti di ricambio

## SP03692100

|      | Nome                                         | Codice   |
|------|----------------------------------------------|----------|
| 1    | Leva, 99 mm, red/blue Cromo Fuori produzione | 59913769 |
| 1    | Leva, L=99 mm, (-2011) Cromo                 | 59913768 |
| 1    | Leva, L=138 mm Cromo Fuori produzione        | 59913770 |
| 4    | Cappuccio Cromo                              | 59906563 |
| 4.1  | Manicotto di fissaggio                       | 59906695 |
| 5    | Vite eye, M50x1, SW45                        | 59904775 |
| 6    | Cartuccia, 4.8 eco                           | 59904601 |
| 6.1  | Hot water limiter                            | 59904759 |
| 7.1  | Viti di fissaggio, M6x12, AF2.5              | 59904804 |
| 8.1  | O-ring, d 15x2.5                             | 59910423 |
| 8.2  | Screw, M6x10, 2,5                            | 59911435 |
| 8.2  | Pezzi di bloccaggio                          | 59910421 |
| 8.3  | Pezzi di bloccaggio                          | 59910422 |
| 10   | Bocca, L=235 Cromo                           | 59910417 |
| 10   | Bocca, L=145 Cromo                           | 59911380 |
| 10   | Bocca, L=170 Cromo                           | 59911183 |
| 10   | Bocca, L=96 Cromo                            | 59910419 |
| 11   | Aereatore, M24x1 STD HC A Cromo              | 59902366 |
| 11.1 | Aereatore, M22/24 A                          | 59902081 |
| 12   | Dado di collegamento, G3/4, AF30             | 59902230 |
| 12.1 | , G1/2, L, WAF10                             | 59904618 |
| 12.2 | Anello di tenuta, 23.9x15.2x2                | 59902689 |
| 13   | Eccentrico Cromo Fuori produzione            | 59906601 |
| N.I. | Emptying valve                               | 59912483 |