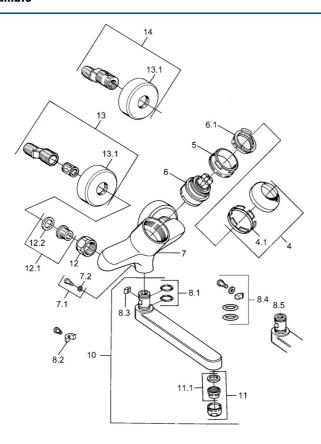

# Parti di ricambio

## SP03692100

|      | Nome                                         | Codice   |
|------|----------------------------------------------|----------|
| 1    | Leva, 99 mm, red/blue Cromo Fuori produzione | 59913769 |
| 1    | Leva, L=99 mm, (-2011) Cromo                 | 59913768 |
| 1    | Leva, L=138 mm Cromo Fuori produzione        | 59913770 |
| 4    | Cappuccio Cromo                              | 59906563 |
| 4.1  | Manicotto di fissaggio                       | 59906695 |
| 5    | Vite eye, M50x1, SW45                        | 59904775 |
| 6    | Cartuccia, 4.8 eco                           | 59904601 |
| 6.1  | Hot water limiter                            | 59904759 |
| 7.1  | Viti di fissaggio, M6x12, AF2.5              | 59904804 |
| 8.1  | O-ring, d 15x2.5                             | 59910423 |
| 8.2  | Screw, M6x10, 2,5                            | 59911435 |
| 8.2  | Pezzi di bloccaggio                          | 59910421 |
| 8.3  | Pezzi di bloccaggio                          | 59910422 |
| 10   | Bocca, L=235 Cromo                           | 59910417 |
| 10   | Bocca, L=145 Cromo                           | 59911380 |
| 10   | Bocca, L=170 Cromo                           | 59911183 |
| 10   | Bocca, L=96 Cromo                            | 59910419 |
| 11   | Aereatore, M24x1 STD HC A Cromo              | 59902366 |
| 11.1 | Aereatore, M22/24 A                          | 59902081 |
| 12   | Dado di collegamento, G3/4, AF30             | 59902230 |
| 12.1 | , G1/2, L, WAF10                             | 59904618 |
| 12.2 | Anello di tenuta, 23.9x15.2x2                | 59902689 |
| 13   | Eccentrico Cromo Fuori produzione            | 59906601 |
| N.I. | Emptying valve                               | 59912483 |