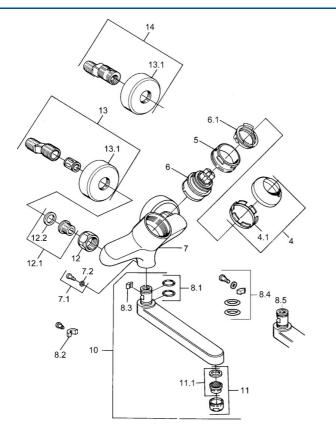

# Parti di ricambio

### SP03692100

|      | Nome                                         | Codice   |
|------|----------------------------------------------|----------|
| 1    | Leva, 99 mm, red/blue Cromo Fuori produzione | 59913769 |
| 1    | Leva, L=99 mm, (-2011) Cromo                 | 59913768 |
| 1    | Leva, L=138 mm Cromo Fuori produzione        | 59913770 |
| 4    | Cappuccio Cromo                              | 59906563 |
| 4.1  | Manicotto di fissaggio                       | 59906695 |
| 5    | Vite eye, M50x1, SW45                        | 59904775 |
| 6    | Cartuccia, 4.8 eco                           | 59904601 |
| 6.1  | Hot water limiter                            | 59904759 |
| 7.1  | Viti di fissaggio, M6x12, AF2.5              | 59904804 |
| 8.1  | O-ring, d 15x2.5                             | 59910423 |
| 8.2  | Screw, M6x10, 2,5                            | 59911435 |
| 8.2  | Pezzi di bloccaggio                          | 59910421 |
| 8.3  | Pezzi di bloccaggio                          | 59910422 |
| 10   | Bocca, L=235 Cromo                           | 59910417 |
| 10   | Bocca, L=145 Cromo                           | 59911380 |
| 10   | Bocca, L=170 Cromo                           | 59911183 |
| 10   | Bocca, L=96 Cromo                            | 59910419 |
| 11   | Aereatore, M24x1 STD HC A Cromo              | 59902366 |
| 11.1 | Aereatore, M22/24 A                          | 59902081 |
| 12   | Dado di collegamento, G3/4, AF30             | 59902230 |
| 12.1 | , G1/2, L, WAF10                             | 59904618 |
| 12.2 | Anello di tenuta, 23.9x15.2x2                | 59902689 |
| 13   | Eccentrico Cromo Fuori produzione            | 59906601 |
| N.I. | Emptying valve                               | 59912483 |
|      |                                              |          |