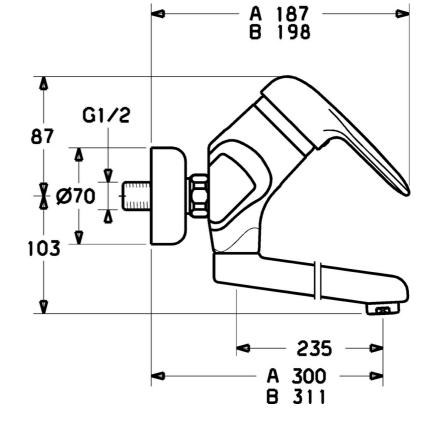

#### Caratteristiche tecniche

Fornitura di acqua calda Pressione di esercizio Materiale

#### Norme

Standard EN

EN 817

max. +80°C

0.5-10 bar

Ottone