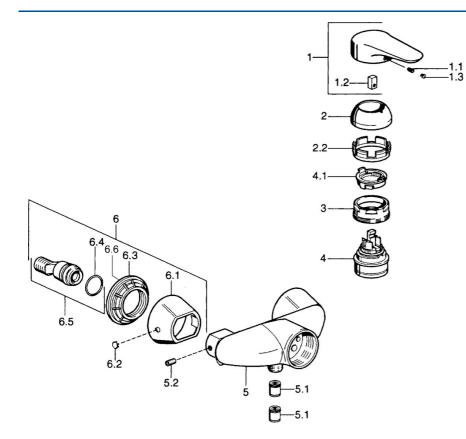

## SP03670102

|      | Nome                                         | Codice   |
|------|----------------------------------------------|----------|
| 1    | Leva, 99 mm, red/blue Cromo Fuori produzione | 59913769 |
| 1    | Leva Cromo Fuori produzione                  | 59913771 |
| 1    | Leva, L=99 mm, (-2011) Cromo                 | 59913768 |
| 1    | Leva, L=138 mm Cromo Fuori produzione        | 59913770 |
| 1.1  | Screw, M5x8, SW2.5                           | 59904755 |
| 1.2  | Adattatore                                   | 59904778 |
| 1.3  | Tappo, hot/cold                              | 59906705 |
| 2    | Cappuccio Cromo                              | 59906563 |
| 2    | Cappuccio Cromo/Satinato Fuori produzione    | 59906564 |
| 2.2  | Manicotto di fissaggio                       | 59906695 |
| 3    | Vite eye, M50x1, SW45                        | 59904775 |
| 4    | Cartuccia, 4.8 eco                           | 59904601 |
| 4.1  | Hot water limiter                            | 59904759 |
| 5.1  | Valvola antiriflusso                         | 59905714 |
| 5.2  | Screw, M8x8                                  | 59906104 |
| 6.1  | Piastra Cromo Fuori produzione               | 59911473 |
| 6.2  | Tappo Cromo Fuori produzione                 | 59911480 |
| 6.3  | Adapter Cromo Fuori produzione               | 59911486 |
| 6.4  | O-ring, 25.07x2.62                           | 59911479 |
| 6.5  | Accessione, G1/2                             | 59911491 |
| N.I. | Valvola antiriflusso, DN15                   | 59911330 |