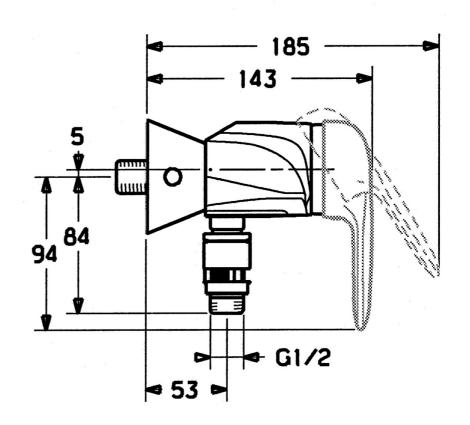

### Caratteristiche tecniche

Fornitura di acqua calda max. +80°C
Pressione di esercizio 0.5-10 bar
Backflow prevention (EN1717) EB

Norme

Standard EN EN 817