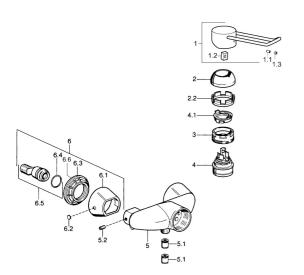

## Parti di ricambio

### SP03670102

|      | Nome                                         | Codice   |
|------|----------------------------------------------|----------|
| 1    | Leva, 99 mm, red/blue Cromo Fuori produzione | 59913769 |
| 1    | Leva Cromo Fuori produzione                  | 59913771 |
| 1    | Leva, L=99 mm, (-2011) Cromo                 | 59913768 |
| 1    | Leva, L=138 mm Cromo Fuori produzione        | 59913770 |
| 1.1  | Screw, M5x8, SW2.5                           | 59904755 |
| 1.2  | Adattatore                                   | 59904778 |
| 1.3  | Tappo, hot/cold                              | 59906705 |
| 2    | Cappuccio Cromo                              | 59906563 |
| 2    | Cappuccio Cromo/Satinato Fuori produzione    | 59906564 |
| 2.2  | Manicotto di fissaggio                       | 59906695 |
| 3    | Vite eye, M50x1, SW45                        | 59904775 |
| 4    | Cartuccia, 4.8 eco                           | 59904601 |
| 4.1  | Hot water limiter                            | 59904759 |
| 5.1  | Valvola antiriflusso                         | 59905714 |
| 5.2  | Screw, M8x8                                  | 59906104 |
| 6.1  | Piastra Cromo Fuori produzione               | 59911473 |
| 6.2  | Tappo Cromo Fuori produzione                 | 59911480 |
| 6.3  | Adapter Cromo Fuori produzione               | 59911486 |
| 6.4  | O-ring, 25.07x2.62                           | 59911479 |
| 6.5  | Accessione, G1/2                             | 59911491 |
| N.I. | Valvola antiriflusso, DN15                   | 59911330 |