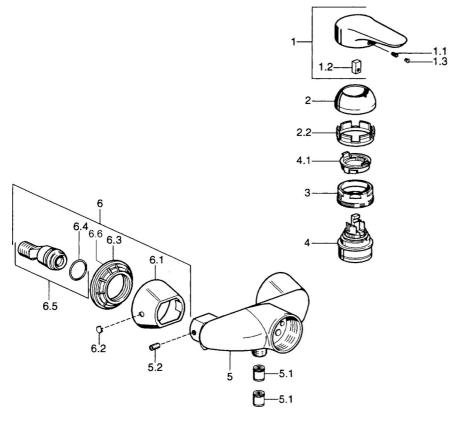

## Parti di ricambio

### SP03670102

|      | Nome                                         | Codice   |
|------|----------------------------------------------|----------|
| 1    | Leva, 99 mm, red/blue Cromo Fuori produzione | 59913769 |
| 1    | Leva Cromo Fuori produzione                  | 59913771 |
| 1    | Leva, L=99 mm, (-2011) Cromo                 | 59913768 |
| 1    | Leva, L=138 mm Cromo Fuori produzione        | 59913770 |
| 1.1  | Screw, M5x8, SW2.5                           | 59904755 |
| 1.2  | Adattatore                                   | 59904778 |
| 1.3  | Tappo, hot/cold                              | 59906705 |
| 2    | Cappuccio Cromo                              | 59906563 |
| 2    | Cappuccio Cromo/Satinato Fuori produzione    | 59906564 |
| 2.2  | Manicotto di fissaggio                       | 59906695 |
| 3    | Vite eye, M50x1, SW45                        | 59904775 |
| 4    | Cartuccia, 4.8 eco                           | 59904601 |
| 4.1  | Hot water limiter                            | 59904759 |
| 5.1  | Valvola antiriflusso                         | 59905714 |
| 5.2  | Screw, M8x8                                  | 59906104 |
| 6.1  | Piastra Cromo Fuori produzione               | 59911473 |
| 6.2  | Tappo Cromo Fuori produzione                 | 59911480 |
| 6.3  | Adapter Cromo Fuori produzione               | 59911486 |
| 6.4  | O-ring, 25.07x2.62                           | 59911479 |
| 6.5  | Accessione, G1/2                             | 59911491 |
| N.I. | Valvola antiriflusso, DN15                   | 59911330 |