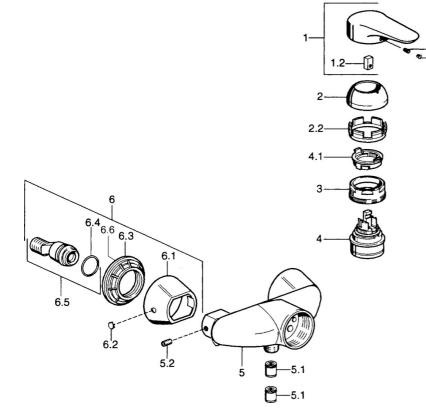

# Parti di ricambio

|          | SP03670102 |                                              |          |  |
|----------|------------|----------------------------------------------|----------|--|
| .1<br>.3 |            | Nome                                         | Codice   |  |
| .3       | 1          | Leva, 99 mm, red/blue Cromo Fuori produzione | 59913769 |  |
|          | 1          | Leva Cromo Fuori produzione                  | 59913771 |  |
|          | 1          | Leva, L=99 mm, (-2011) Cromo                 | 59913768 |  |
|          | 1          | Leva, L=138 mm Cromo Fuori produzione        | 59913770 |  |
|          | 1.1        | Screw, M5x8, SW2.5                           | 59904755 |  |
|          | 1.2        | Adattatore                                   | 59904778 |  |
|          | 1.3        | Tappo, hot/cold                              | 59906705 |  |
|          | 2          | Cappuccio Cromo                              | 59906563 |  |
|          | 2          | Cappuccio Cromo/Satinato Fuori produzione    | 59906564 |  |
|          | 2.2        | Manicotto di fissaggio                       | 59906695 |  |
|          | 3          | Vite eye, M50x1, SW45                        | 59904775 |  |
|          | 4          | Cartuccia, 4.8 eco                           | 59904601 |  |
|          | 4.1        | Hot water limiter                            | 59904759 |  |
|          | 5.1        | Valvola antiriflusso                         | 59905714 |  |
|          | 5.2        | Screw, M8x8                                  | 59906104 |  |
|          | 6.1        | Piastra Cromo Fuori produzione               | 59911473 |  |
|          | 6.2        | Tappo Cromo Fuori produzione                 | 59911480 |  |
|          | 6.3        | Adapter Cromo Fuori produzione               | 59911486 |  |
|          | 6.4        | O-ring, 25.07x2.62                           | 59911479 |  |
|          | 6.5        | Accessione, G1/2                             | 59911491 |  |
|          | N.I.       | Valvola antiriflusso, DN15                   | 59911330 |  |