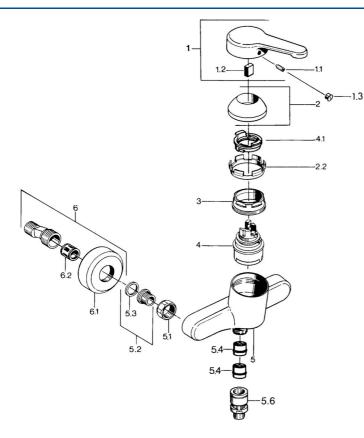

## Parti di ricambio

|     |                                   | <b>6</b> |
|-----|-----------------------------------|----------|
|     | Nome                              | Codice   |
| 1   | Leva, L=99 mm, (-2011) Cromo      | 59913768 |
| 1.1 | Screw, M5x8, SW2.5                | 59904755 |
| 1.2 | Adattatore                        | 59904778 |
| 1.3 | Tappo, hot/cold                   | 59906705 |
| 2   | Cappuccio Cromo                   | 59906563 |
| 2.2 | Manicotto di fissaggio            | 59906695 |
| 3   | Vite eye, M50x1, SW45             | 59904775 |
| 4   | Cartuccia, 4.8 eco                | 59904601 |
| 4.1 | Hot water limiter                 | 59904759 |
| 5.1 | Dado di collegamento, G3/4, AF30  | 59902230 |
| 5.2 | , G1/2, L, WAF10                  | 59904618 |
| 5.3 | Anello di tenuta, 23.9x15.2x2     | 59902689 |
| 5.4 | Valvola antiriflusso              | 59905714 |
| 5.5 | Capezzolo filetto, G1/2xM18x1     | 59911384 |
| 5.6 | Valvola antiriflusso, DN15        | 59911330 |
| 6   | Eccentrico Cromo Fuori produzione | 59906601 |
| 6.2 | Silenziatore                      | 59904792 |
|     |                                   |          |