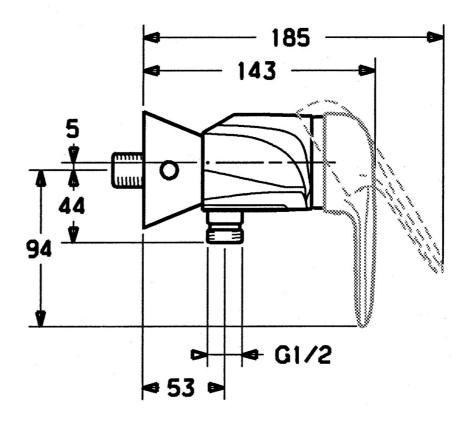

#### **Caratteristiche tecniche**

Fornitura di acqua calda max. +80°C
Pressione di esercizio 0.5-10 bar
Backflow prevention (EN1717) EB

#### Norme

Standard EN EN 817