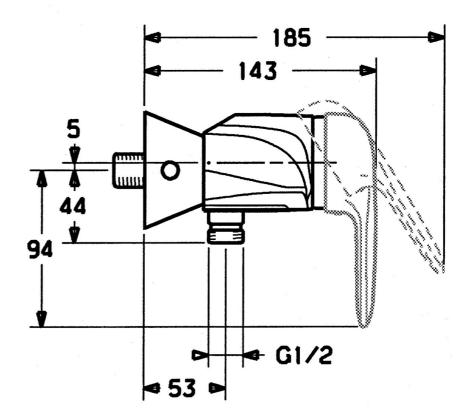

#### Caratteristiche tecniche

Fornitura di acqua calda max.+80°C
Pressione di esercizio 0.5-10 bar
Backflow prevention (EN1717) EB