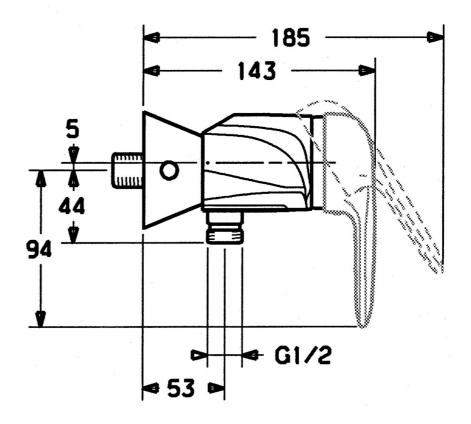

#### Caratteristiche tecniche

Fornitura di acqua calda max.+80°C
Pressione di esercizio 0.5-10 bar
Backflow prevention (EN1717) EB

## Norme

Standard EN EN 817