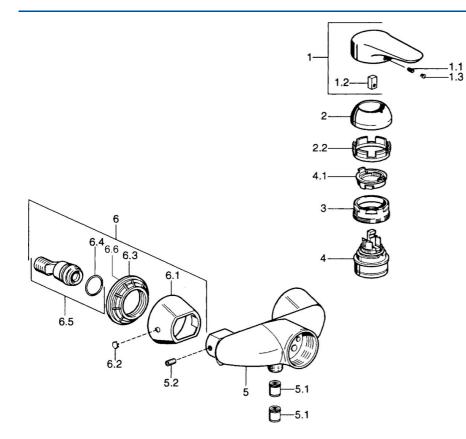

### SP03670102

|      | Nome                                         | Codice   |
|------|----------------------------------------------|----------|
| 1    | Leva, 99 mm, red/blue Cromo Fuori produzione | 59913769 |
| 1    | Leva Cromo Fuori produzione                  | 59913771 |
| 1    | Leva, L=99 mm, (-2011) Cromo                 | 59913768 |
| 1    | Leva, L=138 mm Cromo Fuori produzione        | 59913770 |
| 1.1  | Screw, M5x8, SW2.5                           | 59904755 |
| 1.2  | Adattatore                                   | 59904778 |
| 1.3  | Tappo, hot/cold                              | 59906705 |
| 2    | Cappuccio Cromo                              | 59906563 |
| 2    | Cappuccio Cromo/Satinato Fuori produzione    | 59906564 |
| 2.2  | Manicotto di fissaggio                       | 59906695 |
| 3    | Vite eye, M50x1, SW45                        | 59904775 |
| 4    | Cartuccia, 4.8 eco                           | 59904601 |
| 4.1  | Hot water limiter                            | 59904759 |
| 5.1  | Valvola antiriflusso                         | 59905714 |
| 5.2  | Screw, M8x8                                  | 59906104 |
| 6.1  | Piastra Cromo Fuori produzione               | 59911473 |
| 6.2  | Tappo Cromo Fuori produzione                 | 59911480 |
| 6.3  | Adapter Cromo Fuori produzione               | 59911486 |
| 6.4  | O-ring, 25.07x2.62                           | 59911479 |
| 6.5  | Accessione, G1/2                             | 59911491 |
| N.I. | Valvola antiriflusso, DN15                   | 59911330 |