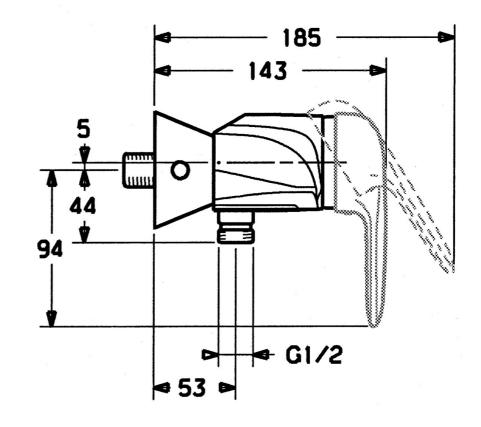

## Dati tecnici

## **Caratteristiche tecniche**

| Standard EN                  | EN 817     |  |
|------------------------------|------------|--|
| Norme                        |            |  |
| Backflow prevention (EN1717) | EB         |  |
| Pressione di esercizio       | 0.5-10 bar |  |
| Fornitura di acqua calda     | max. +80°C |  |
|                              |            |  |