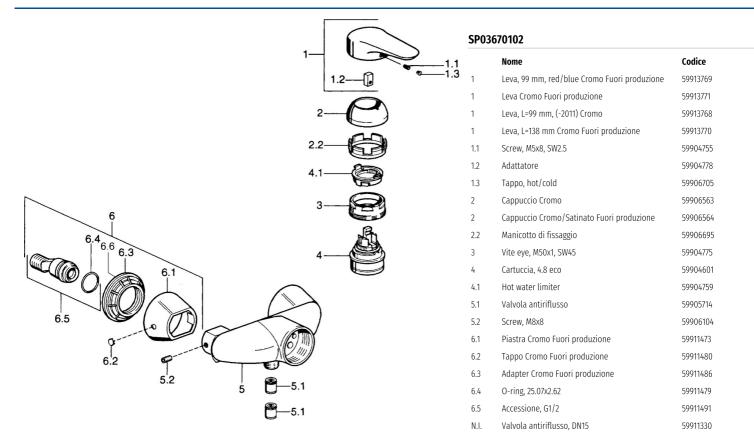

EAN: 4015474679801 static.hansa.com/0367010081

- Soluzioni doccia
- Monocomando
- Montaggio a parete
- Leva/Manopola monocomando, Leva con simbolo F+C
- Limitatore di temperatura, Limitatore di temperatura regolabile
- Cartuccia a dischi ceramici ø 48mm (Eco), Valvola/e di non ritorno
- Senza leva di comando





## Dati tecnici

## **Caratteristiche tecniche**

| Standard EN                  | EN 817     |  |
|------------------------------|------------|--|
| Norme                        |            |  |
| Backflow prevention (EN1717) | EB         |  |
| Pressione di esercizio       | 0.5-10 bar |  |
| Fornitura di acqua calda     | max. +80°C |  |
|                              |            |  |

## 🛛 HANSA

Parti di ricambio