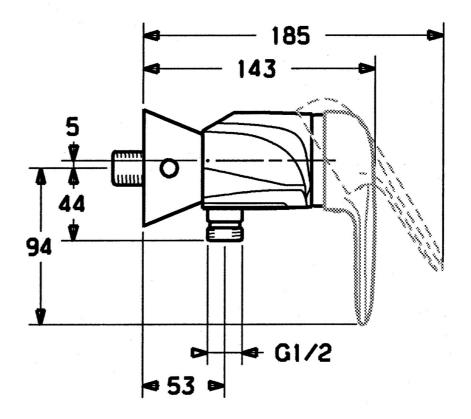

#### **Caratteristiche tecniche**

Fornitura di acqua calda max. +80°C
Pressione di esercizio 0.5-10 bar
Backflow prevention (EN1717) EB

Norme

Standard EN EN 817