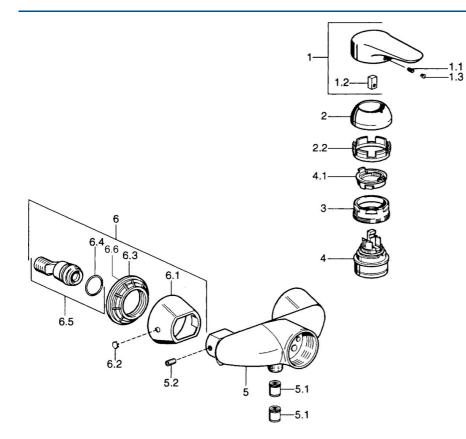

# Parti di ricambio

### SP03670102

|      | Nome                                         | Codice   |
|------|----------------------------------------------|----------|
| 1    | Leva, 99 mm, red/blue Cromo Fuori produzione | 59913769 |
| 1    | Leva Cromo Fuori produzione                  | 59913771 |
| 1    | Leva, L=99 mm, (-2011) Cromo                 | 59913768 |
| 1    | Leva, L=138 mm Cromo Fuori produzione        | 59913770 |
| 1.1  | Screw, M5x8, SW2.5                           | 59904755 |
| 1.2  | Adattatore                                   | 59904778 |
| 1.3  | Tappo, hot/cold                              | 59906705 |
| 2    | Cappuccio Cromo                              | 59906563 |
| 2    | Cappuccio Cromo/Satinato Fuori produzione    | 59906564 |
| 2.2  | Manicotto di fissaggio                       | 59906695 |
| 3    | Vite eye, M50x1, SW45                        | 59904775 |
| 4    | Cartuccia, 4.8 eco                           | 59904601 |
| 4.1  | Hot water limiter                            | 59904759 |
| 5.1  | Valvola antiriflusso                         | 59905714 |
| 5.2  | Screw, M8x8                                  | 59906104 |
| 6.1  | Piastra Cromo Fuori produzione               | 59911473 |
| 6.2  | Tappo Cromo Fuori produzione                 | 59911480 |
| 6.3  | Adapter Cromo Fuori produzione               | 59911486 |
| 6.4  | O-ring, 25.07x2.62                           | 59911479 |
| 6.5  | Accessione, G1/2                             | 59911491 |
| N.I. | Valvola antiriflusso, DN15                   | 59911330 |