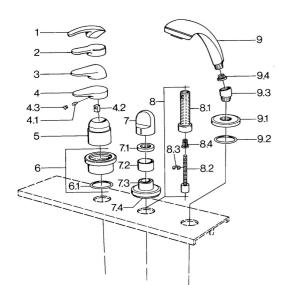

## Náhradné diely

### SP03639030

|     | Názov                                         | Kód       |
|-----|-----------------------------------------------|-----------|
| 4.1 | Skrutka, M5x8, SW2.5                          | 59904755  |
| 4.2 | Klzné puzdro                                  | 59904778  |
| 4.3 | Plug, hot/cold                                | 59906705  |
| 6   | Krycí diel Ukončené                           | 59911191  |
| 6.1 | O-krúžok, d 55x2.5 Ukončené                   | 59911225  |
| 7   | Rukoväť Biela Ukončené                        | 59910364  |
| 7   | Rukoväť                                       | 59910363  |
| 7.1 | , M24x1.5                                     | 59910159  |
| 7.3 | Kryt príruby Chróm/Saténová Ukončené          | 59910095  |
| 7.3 | Kryt príruby, d 70 mm                         | 59910094  |
| 7.3 | Kryt príruby Biela Ukončené                   | 59910096  |
| 8   | Nadstavný segment, 80 mm                      | 59910424  |
| 8.1 | Závitové puzdro, M24x1.5                      | 59910100  |
| 8.2 | Vnútorné vreteno                              | 59910379  |
| 8.3 | Krúžok                                        | 59910694  |
| 8.4 | Adaptér Biela                                 | 59910235  |
| 9   | Ručná sprcha Chróm/Saténová Ukončené          | 599043392 |
| 9   | Ručná sprcha Chróm/Saténová Ukončené          | 599043302 |
| 9   | Ručná sprcha Ukončené                         | 04320100  |
| 9   | Ručná sprcha Biela/Ušľachtilá mosadz Ukončené | 599043303 |
| 9   | Ručná sprcha Ušľachtilá mosadz Ukončené       | 599043305 |
| 9   | Ručná sprcha Chróm/Ušľachtilá mosadz Ukončené | 599043304 |
| 9   | Ručná sprcha Chróm/Zlatá Ukončené             | 599043390 |
| 9.1 | Kryt príruby                                  | 59910125  |
| 9.2 | O-krúžok, 54x3 Ukončené                       | 59901107  |
| 9.3 | Uhlová spojka                                 | 59911197  |
| 9.3 | Uhlová spojka Saténová Ukončené               | 59911198  |
| 9.3 | Uhlová spojka Biela Ukončené                  | 59911202  |
| 9.4 | Filtre                                        | 59906859  |
|     |                                               |           |