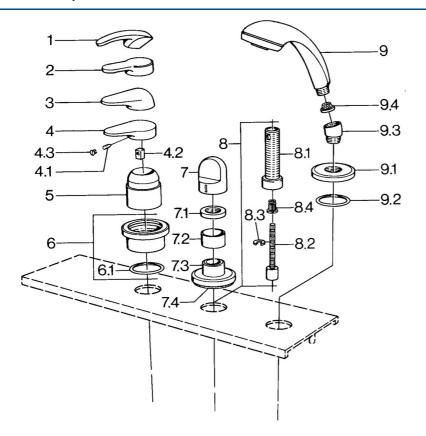

## Náhradné diely

### SP03639030

|     | Názov                                         | Kód       |
|-----|-----------------------------------------------|-----------|
| 4.1 | Skrutka, M5x8, SW2.5                          | 59904755  |
| 4.2 | Klzné puzdro                                  | 59904778  |
| 4.3 | Plug, hot/cold                                | 59906705  |
| 6   | Krycí diel Ukončené                           | 59911191  |
| 6.1 | O-krúžok, d 55x2.5 Ukončené                   | 59911225  |
| 7   | Rukoväť Biela Ukončené                        | 59910364  |
| 7   | Rukoväť                                       | 59910363  |
| 7.1 | , M24x1.5                                     | 59910159  |
| 7.3 | Kryt príruby Chróm/Saténová Ukončené          | 59910095  |
| 7.3 | Kryt príruby, d 70 mm                         | 59910094  |
| 7.3 | Kryt príruby Biela Ukončené                   | 59910096  |
| 8   | Nadstavný segment, 80 mm                      | 59910424  |
| 8.1 | Závitové puzdro, M24x1.5                      | 59910100  |
| 8.2 | Vnútorné vreteno                              | 59910379  |
| 8.3 | Krúžok                                        | 59910694  |
| 8.4 | Adaptér Biela                                 | 59910235  |
| 9   | Ručná sprcha Chróm/Saténová Ukončené          | 599043392 |
| 9   | Ručná sprcha Chróm/Saténová Ukončené          | 599043302 |
| 9   | Ručná sprcha Ukončené                         | 04320100  |
| 9   | Ručná sprcha Biela/Ušľachtilá mosadz Ukončené | 599043303 |
| 9   | Ručná sprcha Ušľachtilá mosadz Ukončené       | 599043305 |
| 9   | Ručná sprcha Chróm/Ušľachtilá mosadz Ukončené | 599043304 |
| 9   | Ručná sprcha Chróm/Zlatá Ukončené             | 599043390 |
| 9.1 | Kryt príruby                                  | 59910125  |
| 9.2 | O-krúžok, 54x3 Ukončené                       | 59901107  |
| 9.3 | Uhlová spojka                                 | 59911197  |
| 9.3 | Uhlová spojka Saténová Ukončené               | 59911198  |
| 9.3 | Uhlová spojka Biela Ukončené                  | 59911202  |
| 9.4 | Filtre                                        | 59906859  |
|     |                                               |           |