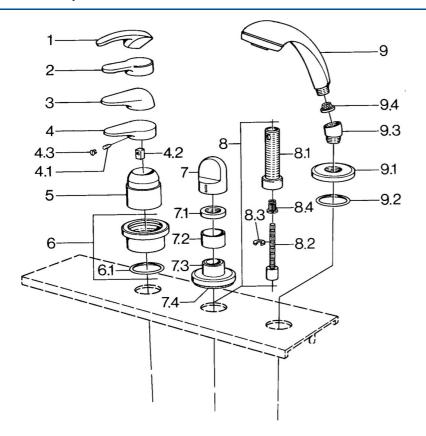

#### Technické vlastnosti

Dodávka teplej vody Pracovný tlak max. +80°C

-9

9.4

9.1

0.5-10 bar

#### SP03639030

|     | Názov                                         | Kód       |
|-----|-----------------------------------------------|-----------|
| 4.1 | Skrutka, M5x8, SW2.5                          | 59904755  |
| 4.2 | Klzné puzdro                                  | 59904778  |
| 4.3 | Plug, hot/cold                                | 59906705  |
| 6   | Krycí diel Ukončené                           | 59911191  |
| 6.1 | O-krúžok, d 55x2.5 Ukončené                   | 59911225  |
| 7   | Rukoväť Biela Ukončené                        | 59910364  |
| 7   | Rukoväť                                       | 59910363  |
| 7.1 | , M24x1.5                                     | 59910159  |
| 7.3 | Kryt príruby Chróm/Saténová Ukončené          | 59910095  |
| 7.3 | Kryt príruby, d 70 mm                         | 59910094  |
| 7.3 | Kryt príruby Biela Ukončené                   | 59910096  |
| 8   | Nadstavný segment, 80 mm                      | 59910424  |
| 8.1 | Závitové puzdro, M24x1.5                      | 59910100  |
| 8.2 | Vnútorné vreteno                              | 59910379  |
| 8.3 | Krúžok                                        | 59910694  |
| 8.4 | Adaptér Biela                                 | 59910235  |
| 9   | Ručná sprcha Chróm/Saténová Ukončené          | 599043392 |
| 9   | Ručná sprcha Chróm/Saténová Ukončené          | 599043302 |
| 9   | Ručná sprcha Ukončené                         | 04320100  |
| 9   | Ručná sprcha Biela/Ušľachtilá mosadz Ukončené | 599043303 |
| 9   | Ručná sprcha Ušľachtilá mosadz Ukončené       | 599043305 |
| 9   | Ručná sprcha Chróm/Ušľachtilá mosadz Ukončené | 599043304 |
| 9   | Ručná sprcha Chróm/Zlatá Ukončené             | 599043390 |
| 9.1 | Kryt príruby                                  | 59910125  |
| 9.2 | O-krúžok, 54x3 Ukončené                       | 59901107  |
| 9.3 | Uhlová spojka                                 | 59911197  |
| 9.3 | Uhlová spojka Saténová Ukončené               | 59911198  |
| 9.3 | Uhlová spojka Biela Ukončené                  | 59911202  |
| 9.4 | Filtre                                        | 59906859  |
|     |                                               |           |