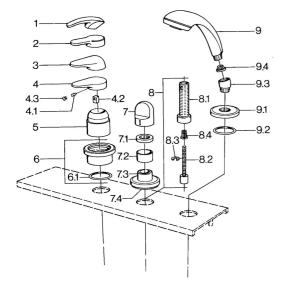

## Náhradné diely

### SP03639030

|     | Názov                                         | Kód       |
|-----|-----------------------------------------------|-----------|
| 4.1 | Skrutka, M5x8, SW2.5                          | 59904755  |
| 4.2 | Klzné puzdro                                  | 59904778  |
| 4.3 | Plug, hot/cold                                | 59906705  |
| 6   | Krycí diel Ukončené                           | 59911191  |
| 6.1 | O-krúžok, d 55x2.5 Ukončené                   | 59911225  |
| 7   | Rukoväť Biela Ukončené                        | 59910364  |
| 7   | Rukoväť                                       | 59910363  |
| 7.1 | , M24x1.5                                     | 59910159  |
| 7.3 | Kryt príruby Chróm/Saténová Ukončené          | 59910095  |
| 7.3 | Kryt príruby, d 70 mm                         | 59910094  |
| 7.3 | Kryt príruby Biela Ukončené                   | 59910096  |
| 8   | Nadstavný segment, 80 mm                      | 59910424  |
| 8.1 | Závitové puzdro, M24x1.5                      | 59910100  |
| 8.2 | Vnútorné vreteno                              | 59910379  |
| 8.3 | Krúžok                                        | 59910694  |
| 8.4 | Adaptér Biela                                 | 59910235  |
| 9   | Ručná sprcha Chróm/Saténová Ukončené          | 599043392 |
| 9   | Ručná sprcha Chróm/Saténová Ukončené          | 599043302 |
| 9   | Ručná sprcha Ukončené                         | 04320100  |
| 9   | Ručná sprcha Biela/Ušľachtilá mosadz Ukončené | 599043303 |
| 9   | Ručná sprcha Ušľachtilá mosadz Ukončené       | 599043305 |
| 9   | Ručná sprcha Chróm/Ušľachtilá mosadz Ukončené | 599043304 |
| 9   | Ručná sprcha Chróm/Zlatá Ukončené             | 599043390 |
| 9.1 | Kryt príruby                                  | 59910125  |
| 9.2 | O-krúžok, 54x3 Ukončené                       | 59901107  |
| 9.3 | Uhlová spojka                                 | 59911197  |
| 9.3 | Uhlová spojka Saténová Ukončené               | 59911198  |
| 9.3 | Uhlová spojka Biela Ukončené                  | 59911202  |
| 9.4 | Filtre                                        | 59906859  |
|     |                                               |           |