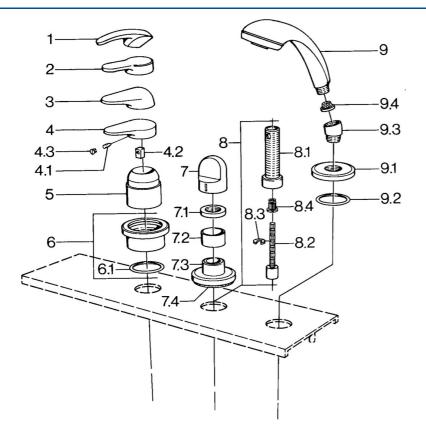

### SP03639030

|     | Nome                                           | Codice    |
|-----|------------------------------------------------|-----------|
| 4.1 | Screw, M5x8, SW2.5                             | 59904755  |
| 4.2 | Adattatore                                     | 59904778  |
| 4.3 | Tappo, hot/cold                                | 59906705  |
| 6   | Piastra Cromo Fuori produzione                 | 59911191  |
| 6.1 | O-ring, d 55x2.5 Fuori produzione              | 59911225  |
| 7   | Maniglia Bianco Fuori produzione               | 59910364  |
| 7   | Maniglia Cromo                                 | 59910363  |
| 7.1 | , M24x1.5                                      | 59910159  |
| 7.3 | Piastra Cromo/Satinato Fuori produzione        | 59910095  |
| 7.3 | Piastra, d 70 mm Cromo                         | 59910094  |
| 7.3 | Piastra Bianco Fuori produzione                | 59910096  |
| 8   | Prolunga, 80 mm                                | 59910424  |
| 8.1 | Bussola filettata, M24x1.5                     | 59910100  |
| 8.2 | Inside spindle                                 | 59910379  |
| 8.3 | Anello                                         | 59910694  |
| 8.4 | Adapter Bianco                                 | 59910235  |
| 9   | Doccetta Cromo/Satinato Fuori produzione       | 599043392 |
| 9   | Doccetta Cromo/Satinato Fuori produzione       | 599043302 |
| 9   | Doccetta Cromo Fuori produzione                | 04320100  |
| 9   | Doccetta Bianco/Ottone lucido Fuori produzione | 599043303 |
| 9   | Doccetta Ottone lucido Fuori produzione        | 599043305 |
| 9   | Doccetta Cromo/Ottone lucido Fuori produzione  | 599043304 |
| 9   | Doccetta Cromo/Oro Fuori produzione            | 599043390 |
| 9.1 | Piastra Cromo                                  | 59910125  |
| 9.2 | O-ring, 54x3 Fuori produzione                  | 59901107  |
| 9.3 | Connettore ad angolo Cromo                     | 59911197  |
| 9.3 | Connettore ad angolo Satinato Fuori produzione | 59911198  |
| 9.3 | Connettore ad angolo Bianco Fuori produzione   | 59911202  |
| 9.4 | Filtro                                         | 59906859  |
|     |                                                |           |