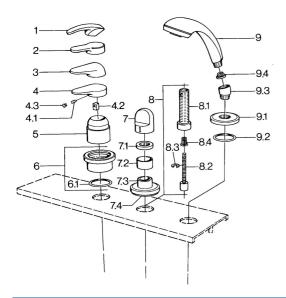

### SP03639030

|     | Nome                                           | Codice    |
|-----|------------------------------------------------|-----------|
| 4.1 | Screw, M5x8, SW2.5                             | 59904755  |
| 4.2 | Adattatore                                     | 59904778  |
| 4.3 | Tappo, hot/cold                                | 59906705  |
| 6   | Piastra Cromo Fuori produzione                 | 59911191  |
| 6.1 | O-ring, d 55x2.5 Fuori produzione              | 59911225  |
| 7   | Maniglia Bianco Fuori produzione               | 59910364  |
| 7   | Maniglia Cromo                                 | 59910363  |
| 7.1 | , M24x1.5                                      | 59910159  |
| 7.3 | Piastra Cromo/Satinato Fuori produzione        | 59910095  |
| 7.3 | Piastra, d 70 mm Cromo                         | 59910094  |
| 7.3 | Piastra Bianco Fuori produzione                | 59910096  |
| 8   | Prolunga, 80 mm                                | 59910424  |
| 8.1 | Bussola filettata, M24x1.5                     | 59910100  |
| 8.2 | Inside spindle                                 | 59910379  |
| 8.3 | Anello                                         | 59910694  |
| 8.4 | Adapter Bianco                                 | 59910235  |
| 9   | Doccetta Cromo/Satinato Fuori produzione       | 599043392 |
| 9   | Doccetta Cromo/Satinato Fuori produzione       | 599043302 |
| 9   | Doccetta Cromo Fuori produzione                | 04320100  |
| 9   | Doccetta Bianco/Ottone lucido Fuori produzione | 599043303 |
| 9   | Doccetta Ottone lucido Fuori produzione        | 599043305 |
| 9   | Doccetta Cromo/Ottone lucido Fuori produzione  | 599043304 |
| 9   | Doccetta Cromo/Oro Fuori produzione            | 599043390 |
| 9.1 | Piastra Cromo                                  | 59910125  |
| 9.2 | O-ring, 54x3 Fuori produzione                  | 59901107  |
| 9.3 | Connettore ad angolo Cromo                     | 59911197  |
| 9.3 | Connettore ad angolo Satinato Fuori produzione | 59911198  |
| 9.3 | Connettore ad angolo Bianco Fuori produzione   | 59911202  |
| 9.4 | Filtro                                         | 59906859  |
|     |                                                |           |