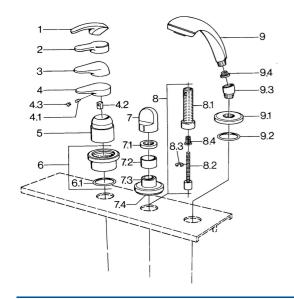

#### SP03639030

|     | Name                                     | ArtNr.    |
|-----|------------------------------------------|-----------|
| 4.1 | Schraube, M5x8, SW2.5                    | 59904755  |
| 4.2 | Kunststoffadapter                        | 59904778  |
| 4.3 | Blindstopfen, hot/cold                   | 59906705  |
| 6   | Deckplatte Ausgelaufen                   | 59911191  |
| 6.1 | O-Ring, d 55x2.5 Ausgelaufen             | 59911225  |
| 7   | Griff Weiss Ausgelaufen                  | 59910364  |
| 7   | Griff                                    | 59910363  |
| 7.1 | Scheibe, M24x1.5                         | 59910159  |
| 7.3 | Rosette Chrom/Seidenmatt Ausgelaufen     | 59910095  |
| 7.3 | Rosette, d 70 mm                         | 59910094  |
| 7.3 | Rosette Weiss Ausgelaufen                | 59910096  |
| 8   | Verlängerungssatz, 80 mm                 | 59910424  |
| 8.1 | Gewindehülse, M24x1.5                    | 59910100  |
| 8.2 | Spindel kpl. lang                        | 59910379  |
| 8.3 | Ring                                     | 59910694  |
| 8.4 | Adapter Weiss                            | 59910235  |
| 9   | Handbrause Chrom/Seidenmatt Ausgelaufen  | 599043392 |
| 9   | Handbrause Chrom/Seidenmatt Ausgelaufen  | 599043302 |
| 9   | Handbrause Ausgelaufen                   | 04320100  |
| 9   | Handbrause Weiss/Edelmessing Ausgelaufen | 599043303 |
| 9   | Handbrause Edelmessing Ausgelaufen       | 599043305 |
| 9   | Handbrause Chrom/Edelmessing Ausgelaufen | 599043304 |
| 9   | Handbrause Chrom/Gold Ausgelaufen        | 599043390 |
| 9.1 | Rosette                                  | 59910125  |
| 9.2 | O-Ring, 54x3 Ausgelaufen                 | 59901107  |
| 9.3 | Winkelverbinder                          | 59911197  |
| 9.3 | Winkelverbinder Satin Ausgelaufen        | 59911198  |
| 9.3 | Winkelverbinder Weiss Ausgelaufen        | 59911202  |
| 9.4 | Sieb                                     | 59906859  |
|     |                                          |           |