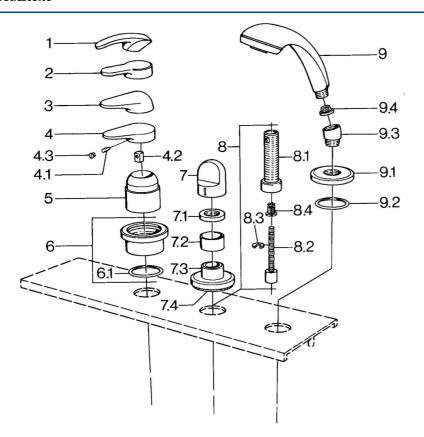

#### SP03639030

|     | Name                                     | ArtNr.    |
|-----|------------------------------------------|-----------|
| 4.1 | Schraube, M5x8, SW2.5                    | 59904755  |
| 4.2 | Kunststoffadapter                        | 59904778  |
| 4.3 | Blindstopfen, hot/cold                   | 59906705  |
| 6   | Deckplatte Ausgelaufen                   | 59911191  |
| 6.1 | O-Ring, d 55x2.5 Ausgelaufen             | 59911225  |
| 7   | Griff Weiss Ausgelaufen                  | 59910364  |
| 7   | Griff                                    | 59910363  |
| 7.1 | Scheibe, M24x1.5                         | 59910159  |
| 7.3 | Rosette Chrom/Seidenmatt Ausgelaufen     | 59910095  |
| 7.3 | Rosette, d 70 mm                         | 59910094  |
| 7.3 | Rosette Weiss Ausgelaufen                | 59910096  |
| 8   | Verlängerungssatz, 80 mm                 | 59910424  |
| 8.1 | Gewindehülse, M24x1.5                    | 59910100  |
| 8.2 | Spindel kpl. lang                        | 59910379  |
| 8.3 | Ring                                     | 59910694  |
| 8.4 | Adapter Weiss                            | 59910235  |
| 9   | Handbrause Chrom/Seidenmatt Ausgelaufen  | 599043392 |
| 9   | Handbrause Chrom/Seidenmatt Ausgelaufen  | 599043302 |
| 9   | Handbrause Ausgelaufen                   | 04320100  |
| 9   | Handbrause Weiss/Edelmessing Ausgelaufen | 599043303 |
| 9   | Handbrause Edelmessing Ausgelaufen       | 599043305 |
| 9   | Handbrause Chrom/Edelmessing Ausgelaufen | 599043304 |
| 9   | Handbrause Chrom/Gold Ausgelaufen        | 599043390 |
| 9.1 | Rosette                                  | 59910125  |
| 9.2 | O-Ring, 54x3 Ausgelaufen                 | 59901107  |
| 9.3 | Winkelverbinder                          | 59911197  |
| 9.3 | Winkelverbinder Satin Ausgelaufen        | 59911198  |
| 9.3 | Winkelverbinder Weiss Ausgelaufen        | 59911202  |
| 9.4 | Sieb                                     | 59906859  |
|     |                                          |           |