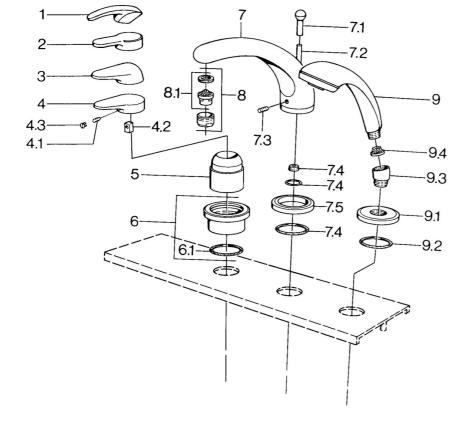

## SP03612030

|     | Nome                                           | Codice    |
|-----|------------------------------------------------|-----------|
| 4.1 | Screw, M5x8, SW2.5                             | 59904755  |
| 4.2 | Adattatore                                     | 59904778  |
| 4.3 | Tappo, hot/cold                                | 59906705  |
| 6   | Piastra Cromo Fuori produzione                 | 59911191  |
| 6.1 | O-ring, d 55x2.5 Fuori produzione              | 59911225  |
| 7.1 | Bottone di deviatore Cromo Fuori produzione    | 59910109  |
| 7.3 | Screw, M6x16, SW 2.5                           | 59910120  |
| 7.4 | Kit di guarnizione                             | 59910121  |
| 7.5 | Piastra Ottone lucido Fuori produzione         | 59910923  |
| 7.5 | Piastra Cromo Fuori produzione                 | 59910918  |
| 8   | Aereatore, M28x1 D Cromo                       | 59907198  |
| 9   | Doccetta Cromo/Oro Fuori produzione            | 599043390 |
| 9   | Doccetta Cromo Fuori produzione                | 04320100  |
| 9   | Doccetta Cromo/Satinato Fuori produzione       | 599043302 |
| 9   | Doccetta Nero Fuori produzione                 | 59911952  |
| 9   | Doccetta Bianco/Ottone lucido Fuori produzione | 599043303 |
| 9   | Doccetta Cromo/Satinato Fuori produzione       | 599043392 |
| 9   | Doccetta Ottone lucido Fuori produzione        | 599043305 |
| 9   | Doccetta Cromo/Ottone lucido Fuori produzione  | 599043304 |
| 9.1 | Piastra Cromo                                  | 59910125  |
| 9.2 | O-ring, 54x3 Fuori produzione                  | 59901107  |
| 9.3 | Connettore ad angolo Bianco Fuori produzione   | 59911202  |
| 9.3 | Connettore ad angolo Cromo                     | 59911197  |
| 9.3 | Connettore ad angolo Satinato Fuori produzione | 59911198  |
| 9.4 | Filtro                                         | 59906859  |