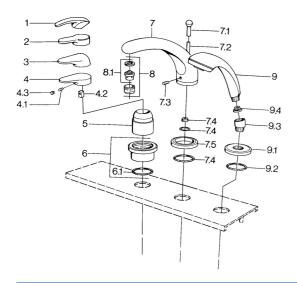

## SP03612030

|     | Nome                                           | Codice    |
|-----|------------------------------------------------|-----------|
| 4.1 | Screw, M5x8, SW2.5                             | 59904755  |
| 4.2 | Adattatore                                     | 59904778  |
| 4.3 | Tappo, hot/cold                                | 59906705  |
| 6   | Piastra Cromo Fuori produzione                 | 59911191  |
| 6.1 | O-ring, d 55x2.5 Fuori produzione              | 59911225  |
| 7.1 | Bottone di deviatore Cromo Fuori produzione    | 59910109  |
| 7.3 | Screw, M6x16, SW 2.5                           | 59910120  |
| 7.4 | Kit di guarnizione                             | 59910121  |
| 7.5 | Piastra Ottone lucido Fuori produzione         | 59910923  |
| 7.5 | Piastra Cromo Fuori produzione                 | 59910918  |
| 8   | Aereatore, M28x1 D Cromo                       | 59907198  |
| 9   | Doccetta Cromo/Oro Fuori produzione            | 599043390 |
| 9   | Doccetta Cromo Fuori produzione                | 04320100  |
| 9   | Doccetta Cromo/Satinato Fuori produzione       | 599043302 |
| 9   | Doccetta Nero Fuori produzione                 | 59911952  |
| 9   | Doccetta Bianco/Ottone lucido Fuori produzione | 599043303 |
| 9   | Doccetta Cromo/Satinato Fuori produzione       | 599043392 |
| 9   | Doccetta Ottone lucido Fuori produzione        | 599043305 |
| 9   | Doccetta Cromo/Ottone lucido Fuori produzione  | 599043304 |
| 9.1 | Piastra Cromo                                  | 59910125  |
| 9.2 | O-ring, 54x3 Fuori produzione                  | 59901107  |
| 9.3 | Connettore ad angolo Bianco Fuori produzione   | 59911202  |
| 9.3 | Connettore ad angolo Cromo                     | 59911197  |
| 9.3 | Connettore ad angolo Satinato Fuori produzione | 59911198  |
| 9.4 | Filtro                                         | 59906859  |