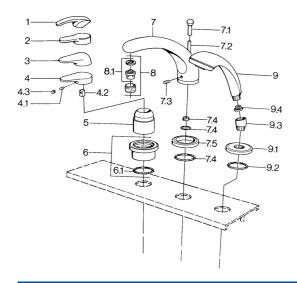

## Parti di ricambio

## SP03612030

|     | Nome                                           | Codice    |
|-----|------------------------------------------------|-----------|
| 4.1 | Screw, M5x8, SW2.5                             | 59904755  |
| 4.2 | Adattatore                                     | 59904778  |
| 4.3 | Tappo, hot/cold                                | 59906705  |
| 6   | Piastra Cromo Fuori produzione                 | 59911191  |
| 6.1 | O-ring, d 55x2.5 Fuori produzione              | 59911225  |
| 7.1 | Bottone di deviatore Cromo Fuori produzione    | 59910109  |
| 7.3 | Screw, M6x16, SW 2.5                           | 59910120  |
| 7.4 | Kit di guarnizione                             | 59910121  |
| 7.5 | Piastra Ottone lucido Fuori produzione         | 59910923  |
| 7.5 | Piastra Cromo Fuori produzione                 | 59910918  |
| 8   | Aereatore, M28x1 D Cromo                       | 59907198  |
| 9   | Doccetta Cromo/Oro Fuori produzione            | 599043390 |
| 9   | Doccetta Cromo Fuori produzione                | 04320100  |
| 9   | Doccetta Cromo/Satinato Fuori produzione       | 599043302 |
| 9   | Doccetta Nero Fuori produzione                 | 59911952  |
| 9   | Doccetta Bianco/Ottone lucido Fuori produzione | 599043303 |
| 9   | Doccetta Cromo/Satinato Fuori produzione       | 599043392 |
| 9   | Doccetta Ottone lucido Fuori produzione        | 599043305 |
| 9   | Doccetta Cromo/Ottone lucido Fuori produzione  | 599043304 |
| 9.1 | Piastra Cromo                                  | 59910125  |
| 9.2 | O-ring, 54x3 Fuori produzione                  | 59901107  |
| 9.3 | Connettore ad angolo Bianco Fuori produzione   | 59911202  |
| 9.3 | Connettore ad angolo Cromo                     | 59911197  |
| 9.3 | Connettore ad angolo Satinato Fuori produzione | 59911198  |
| 9.4 | Filtro                                         | 59906859  |