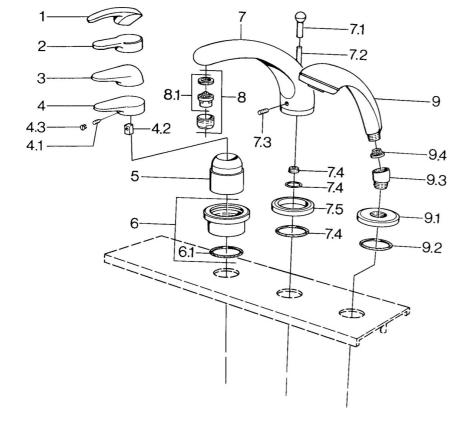

## Parti di ricambio

## SP03612030

|     | Nome                                           | Codice    |
|-----|------------------------------------------------|-----------|
| 4.1 | Screw, M5x8, SW2.5                             | 59904755  |
| 4.2 | Adattatore                                     | 59904778  |
| 4.3 | Tappo, hot/cold                                | 59906705  |
| 6   | Piastra Cromo Fuori produzione                 | 59911191  |
| 6.1 | O-ring, d 55x2.5 Fuori produzione              | 59911225  |
| 7.1 | Bottone di deviatore Cromo Fuori produzione    | 59910109  |
| 7.3 | Screw, M6x16, SW 2.5                           | 59910120  |
| 7.4 | Kit di guarnizione                             | 59910121  |
| 7.5 | Piastra Ottone lucido Fuori produzione         | 59910923  |
| 7.5 | Piastra Cromo Fuori produzione                 | 59910918  |
| 8   | Aereatore, M28x1 D Cromo                       | 59907198  |
| 9   | Doccetta Cromo/Oro Fuori produzione            | 599043390 |
| 9   | Doccetta Cromo Fuori produzione                | 04320100  |
| 9   | Doccetta Cromo/Satinato Fuori produzione       | 599043302 |
| 9   | Doccetta Nero Fuori produzione                 | 59911952  |
| 9   | Doccetta Bianco/Ottone lucido Fuori produzione | 599043303 |
| 9   | Doccetta Cromo/Satinato Fuori produzione       | 599043392 |
| 9   | Doccetta Ottone lucido Fuori produzione        | 599043305 |
| 9   | Doccetta Cromo/Ottone lucido Fuori produzione  | 599043304 |
| 9.1 | Piastra Cromo                                  | 59910125  |
| 9.2 | O-ring, 54x3 Fuori produzione                  | 59901107  |
| 9.3 | Connettore ad angolo Bianco Fuori produzione   | 59911202  |
| 9.3 | Connettore ad angolo Cromo                     | 59911197  |
| 9.3 | Connettore ad angolo Satinato Fuori produzione | 59911198  |
| 9.4 | Filtro                                         | 59906859  |