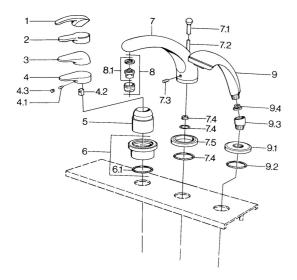

## Parti di ricambio

## SP03612030

|     | Nome                                           | Codice    |
|-----|------------------------------------------------|-----------|
| 4.1 | Screw, M5x8, SW2.5                             | 59904755  |
| 4.2 | Adattatore                                     | 59904778  |
| 4.3 | Tappo, hot/cold                                | 59906705  |
| 6   | Piastra Cromo Fuori produzione                 | 59911191  |
| 6.1 | O-ring, d 55x2.5 Fuori produzione              | 59911225  |
| 7.1 | Bottone di deviatore Cromo Fuori produzione    | 59910109  |
| 7.3 | Screw, M6x16, SW 2.5                           | 59910120  |
| 7.4 | Kit di guarnizione                             | 59910121  |
| 7.5 | Piastra Ottone lucido Fuori produzione         | 59910923  |
| 7.5 | Piastra Cromo Fuori produzione                 | 59910918  |
| 8   | Aereatore, M28x1 D Cromo                       | 59907198  |
| 9   | Doccetta Cromo/Oro Fuori produzione            | 599043390 |
| 9   | Doccetta Cromo Fuori produzione                | 04320100  |
| 9   | Doccetta Cromo/Satinato Fuori produzione       | 599043302 |
| 9   | Doccetta Nero Fuori produzione                 | 59911952  |
| 9   | Doccetta Bianco/Ottone lucido Fuori produzione | 599043303 |
| 9   | Doccetta Cromo/Satinato Fuori produzione       | 599043392 |
| 9   | Doccetta Ottone lucido Fuori produzione        | 599043305 |
| 9   | Doccetta Cromo/Ottone lucido Fuori produzione  | 599043304 |
| 9.1 | Piastra Cromo                                  | 59910125  |
| 9.2 | O-ring, 54x3 Fuori produzione                  | 59901107  |
| 9.3 | Connettore ad angolo Bianco Fuori produzione   | 59911202  |
| 9.3 | Connettore ad angolo Cromo                     | 59911197  |
| 9.3 | Connettore ad angolo Satinato Fuori produzione | 59911198  |
| 9.4 | Filtro                                         | 59906859  |