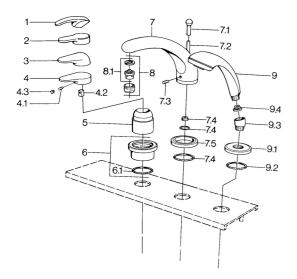

## Parti di ricambio

## SP03612030

|     | Nome                                           | Codice    |
|-----|------------------------------------------------|-----------|
| 4.1 | Screw, M5x8, SW2.5                             | 59904755  |
| 4.2 | Adattatore                                     | 59904778  |
| 4.3 | Tappo, hot/cold                                | 59906705  |
| 6   | Piastra Cromo Fuori produzione                 | 59911191  |
| 6.1 | O-ring, d 55x2.5 Fuori produzione              | 59911225  |
| 7.1 | Bottone di deviatore Cromo Fuori produzione    | 59910109  |
| 7.3 | Screw, M6x16, SW 2.5                           | 59910120  |
| 7.4 | Kit di guarnizione                             | 59910121  |
| 7.5 | Piastra Ottone lucido Fuori produzione         | 59910923  |
| 7.5 | Piastra Cromo Fuori produzione                 | 59910918  |
| 8   | Aereatore, M28x1 D Cromo                       | 59907198  |
| 9   | Doccetta Cromo/Oro Fuori produzione            | 599043390 |
| 9   | Doccetta Cromo Fuori produzione                | 04320100  |
| 9   | Doccetta Cromo/Satinato Fuori produzione       | 599043302 |
| 9   | Doccetta Nero Fuori produzione                 | 59911952  |
| 9   | Doccetta Bianco/Ottone lucido Fuori produzione | 599043303 |
| 9   | Doccetta Cromo/Satinato Fuori produzione       | 599043392 |
| 9   | Doccetta Ottone lucido Fuori produzione        | 599043305 |
| 9   | Doccetta Cromo/Ottone lucido Fuori produzione  | 599043304 |
| 9.1 | Piastra Cromo                                  | 59910125  |
| 9.2 | O-ring, 54x3 Fuori produzione                  | 59901107  |
| 9.3 | Connettore ad angolo Bianco Fuori produzione   | 59911202  |
| 9.3 | Connettore ad angolo Cromo                     | 59911197  |
| 9.3 | Connettore ad angolo Satinato Fuori produzione | 59911198  |
| 9.4 | Filtro                                         | 59906859  |