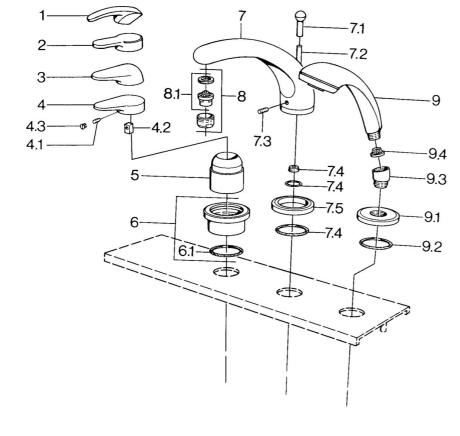

## Parti di ricambio

## SP03612030

|     | Nome                                           | Codice    |
|-----|------------------------------------------------|-----------|
| 4.1 | Screw, M5x8, SW2.5                             | 59904755  |
| 4.2 | Adattatore                                     | 59904778  |
| 4.3 | Tappo, hot/cold                                | 59906705  |
| 6   | Piastra Cromo Fuori produzione                 | 59911191  |
| 6.1 | O-ring, d 55x2.5 Fuori produzione              | 59911225  |
| 7.1 | Bottone di deviatore Cromo Fuori produzione    | 59910109  |
| 7.3 | Screw, M6x16, SW 2.5                           | 59910120  |
| 7.4 | Kit di guarnizione                             | 59910121  |
| 7.5 | Piastra Ottone lucido Fuori produzione         | 59910923  |
| 7.5 | Piastra Cromo Fuori produzione                 | 59910918  |
| 8   | Aereatore, M28x1 D Cromo                       | 59907198  |
| 9   | Doccetta Cromo/Oro Fuori produzione            | 599043390 |
| 9   | Doccetta Cromo Fuori produzione                | 04320100  |
| 9   | Doccetta Cromo/Satinato Fuori produzione       | 599043302 |
| 9   | Doccetta Nero Fuori produzione                 | 59911952  |
| 9   | Doccetta Bianco/Ottone lucido Fuori produzione | 599043303 |
| 9   | Doccetta Cromo/Satinato Fuori produzione       | 599043392 |
| 9   | Doccetta Ottone lucido Fuori produzione        | 599043305 |
| 9   | Doccetta Cromo/Ottone lucido Fuori produzione  | 599043304 |
| 9.1 | Piastra Cromo                                  | 59910125  |
| 9.2 | O-ring, 54x3 Fuori produzione                  | 59901107  |
| 9.3 | Connettore ad angolo Bianco Fuori produzione   | 59911202  |
| 9.3 | Connettore ad angolo Cromo                     | 59911197  |
| 9.3 | Connettore ad angolo Satinato Fuori produzione | 59911198  |
| 9.4 | Filtro                                         | 59906859  |