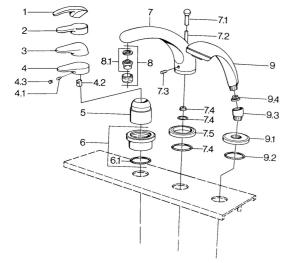

## Parti di ricambio

| SP03612030 |                                                |           |
|------------|------------------------------------------------|-----------|
|            | Nome                                           | Codice    |
| 4.1        | Screw, M5x8, SW2.5                             | 59904755  |
| 4.2        | Adattatore                                     | 59904778  |
| 4.3        | Tappo, hot/cold                                | 59906705  |
| 6          | Piastra Cromo Fuori produzione                 | 59911191  |
| 6.1        | O-ring, d 55x2.5 Fuori produzione              | 59911225  |
| 7.1        | Bottone di deviatore Cromo Fuori produzione    | 59910109  |
| 7.3        | Screw, M6x16, SW 2.5                           | 59910120  |
| 7.4        | Kit di guarnizione                             | 59910121  |
| 7.5        | Piastra Ottone lucido Fuori produzione         | 59910923  |
| 7.5        | Piastra Cromo Fuori produzione                 | 59910918  |
| 8          | Aereatore, M28x1 D Cromo                       | 59907198  |
| 9          | Doccetta Cromo/Oro Fuori produzione            | 599043390 |
| 9          | Doccetta Cromo Fuori produzione                | 04320100  |
| 9          | Doccetta Cromo/Satinato Fuori produzione       | 599043302 |
| 9          | Doccetta Nero Fuori produzione                 | 59911952  |
| 9          | Doccetta Bianco/Ottone lucido Fuori produzione | 599043303 |
| 9          | Doccetta Cromo/Satinato Fuori produzione       | 599043392 |
| 9          | Doccetta Ottone lucido Fuori produzione        | 599043305 |
| 9          | Doccetta Cromo/Ottone lucido Fuori produzione  | 599043304 |
| 9.1        | Piastra Cromo                                  | 59910125  |
| 9.2        | O-ring, 54x3 Fuori produzione                  | 59901107  |
| 9.3        | Connettore ad angolo Bianco Fuori produzione   | 59911202  |
| 9.3        | Connettore ad angolo Cromo                     | 59911197  |
| 9.3        | Connettore ad angolo Satinato Fuori produzione | 59911198  |
| 9.4        | Filtro                                         | 59906859  |