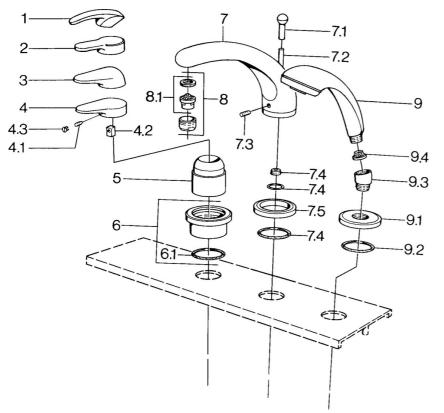

## Parti di ricambio

| SP03612030 |                                                |           |
|------------|------------------------------------------------|-----------|
|            | Nome                                           | Codice    |
| 4.1        | Screw, M5x8, SW2.5                             | 59904755  |
| 4.2        | Adattatore                                     | 59904778  |
| 4.3        | Tappo, hot/cold                                | 59906705  |
| 6          | Piastra Cromo Fuori produzione                 | 59911191  |
| 6.1        | O-ring, d 55x2.5 Fuori produzione              | 59911225  |
| 7.1        | Bottone di deviatore Cromo Fuori produzione    | 59910109  |
| 7.3        | Screw, M6x16, SW 2.5                           | 59910120  |
| 7.4        | Kit di guarnizione                             | 59910121  |
| 7.5        | Piastra Ottone lucido Fuori produzione         | 59910923  |
| 7.5        | Piastra Cromo Fuori produzione                 | 59910918  |
| 8          | Aereatore, M28x1 D Cromo                       | 59907198  |
| 9          | Doccetta Cromo/Oro Fuori produzione            | 599043390 |
| 9          | Doccetta Cromo Fuori produzione                | 04320100  |
| 9          | Doccetta Cromo/Satinato Fuori produzione       | 599043302 |
| 9          | Doccetta Nero Fuori produzione                 | 59911952  |
| 9          | Doccetta Bianco/Ottone lucido Fuori produzione | 599043303 |
| 9          | Doccetta Cromo/Satinato Fuori produzione       | 599043392 |
| 9          | Doccetta Ottone lucido Fuori produzione        | 599043305 |
| 9          | Doccetta Cromo/Ottone lucido Fuori produzione  | 599043304 |
| 9.1        | Piastra Cromo                                  | 59910125  |
| 9.2        | O-ring, 54x3 Fuori produzione                  | 59901107  |
| 9.3        | Connettore ad angolo Bianco Fuori produzione   | 59911202  |
| 9.3        | Connettore ad angolo Cromo                     | 59911197  |
| 9.3        | Connettore ad angolo Satinato Fuori produzione | 59911198  |
| 9.4        | Filtro                                         | 59906859  |