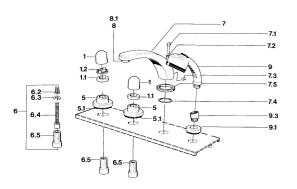

#### SP03512035

| 1    | Maniglia Cromo                                 | 59910363  |
|------|------------------------------------------------|-----------|
| 1    | Maniglia Bianco Fuori produzione               | 59910364  |
| 1.1  | , M24x1.5                                      | 59910159  |
| 1.2  | Anello                                         | 59910941  |
| 5    | Piastra Bianco Fuori produzione                | 59910096  |
| 5    | Piastra, d 70 mm Cromo                         | 59910094  |
| 5    | Piastra Cromo/Satinato Fuori produzione        | 59910095  |
| 6    | Prolunga, 80 mm                                | 59910424  |
| 6.2  | Adapter Bianco                                 | 59910235  |
| 6.3  | Anello                                         | 59910694  |
| 6.4  | Inside spindle                                 | 59910379  |
| 6.5  | Bussola filettata, M24x1.5                     | 59910100  |
| 7.1  | Bottone di deviatore Cromo Fuori produzione    | 59910109  |
| 7.3  | Screw, M6x16, SW 2.5                           | 59910120  |
| 7.4  | Kit di guarnizione                             | 59910121  |
| 7.5  | Piastra Cromo Fuori produzione                 | 59910918  |
| 8    | Aereatore, M28x1 D Cromo                       | 59907198  |
| 9    | Doccetta Cromo/Ottone lucido Fuori produzione  | 599043304 |
| 9    | Doccetta Cromo Fuori produzione                | 04320100  |
| 9    | Doccetta Cromo/Satinato Fuori produzione       | 599043302 |
| 9    | Doccetta Bianco/Ottone lucido Fuori produzione | 599043303 |
| 9.1  | Piastra Cromo                                  | 59910125  |
| 9.3  | Connettore ad angolo Cromo                     | 59911197  |
| 9.3  | Connettore ad angolo Satinato Fuori produzione | 59911198  |
| 10.3 | Connettore ad angolo Bianco Fuori produzione   | 59911202  |
|      |                                                |           |