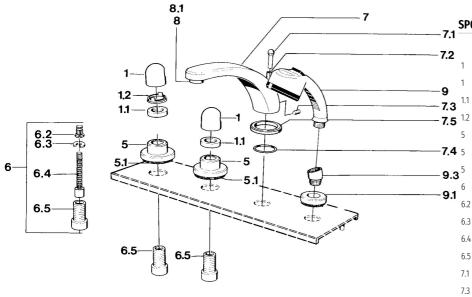

#### SP03512035

| 1    | Maniglia Cromo                                 | 59910363  |
|------|------------------------------------------------|-----------|
| 1    | Maniglia Bianco Fuori produzione               | 59910364  |
| 1.1  | , M24x1.5                                      | 59910159  |
| 1.2  | Anello                                         | 59910941  |
| 5    | Piastra Bianco Fuori produzione                | 59910096  |
| 5    | Piastra, d 70 mm Cromo                         | 59910094  |
| 5    | Piastra Cromo/Satinato Fuori produzione        | 59910095  |
| 6    | Prolunga, 80 mm                                | 59910424  |
| 6.2  | Adapter Bianco                                 | 59910235  |
| 6.3  | Anello                                         | 59910694  |
| 6.4  | Inside spindle                                 | 59910379  |
| 6.5  | Bussola filettata, M24x1.5                     | 59910100  |
| 7.1  | Bottone di deviatore Cromo Fuori produzione    | 59910109  |
| 7.3  | Screw, M6x16, SW 2.5                           | 59910120  |
| 7.4  | Kit di guarnizione                             | 59910121  |
| 7.5  | Piastra Cromo Fuori produzione                 | 59910918  |
| 8    | Aereatore, M28x1 D Cromo                       | 59907198  |
| 9    | Doccetta Cromo/Ottone lucido Fuori produzione  | 599043304 |
| 9    | Doccetta Cromo Fuori produzione                | 04320100  |
| 9    | Doccetta Cromo/Satinato Fuori produzione       | 599043302 |
| 9    | Doccetta Bianco/Ottone lucido Fuori produzione | 599043303 |
| 9.1  | Piastra Cromo                                  | 59910125  |
| 9.3  | Connettore ad angolo Cromo                     | 59911197  |
| 9.3  | Connettore ad angolo Satinato Fuori produzione | 59911198  |
| 10.3 | Connettore ad angolo Bianco Fuori produzione   | 59911202  |
|      |                                                |           |