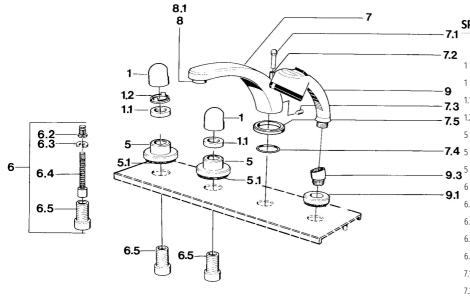

#### SP03512035

|   | 1    | Handle                                      | 59910363  |
|---|------|---------------------------------------------|-----------|
|   | 1    | Handle White Discontinued                   | 59910364  |
|   | 1.1  | Disk, M24x1.5                               | 59910159  |
|   | 1.2  | Ring                                        | 59910941  |
|   | 5    | Cover flange White Discontinued             | 59910096  |
| Ļ | 5    | Cover flange, d 70 mm                       | 59910094  |
| 4 | 5    | Cover flange Chrome/Satin Discontinued      | 59910095  |
|   | 6    | Raising kit, 80 mm                          | 59910424  |
|   | 6.2  | Adapter White                               | 59910235  |
|   | 6.3  | Ring                                        | 59910694  |
|   | 6.4  | Inside spindle                              | 59910379  |
|   | 6.5  | Threaded sleeve, M24x1.5                    | 59910100  |
|   | 7.1  | Diverter knob Discontinued                  | 59910109  |
|   | 7.3  | Screw, M6x16, SW 2.5                        | 59910120  |
|   | 7.4  | Sealing kit                                 | 59910121  |
|   | 7.5  | Cover flange Discontinued                   | 59910918  |
|   | 8    | Aerator, M28x1 D                            | 59907198  |
|   | 9    | Hand shower Chrome/Edelmessing Discontinued | 599043304 |
|   | 9    | Hand shower Discontinued                    | 04320100  |
|   | 9    | Hand shower Chrome/Satin Discontinued       | 599043302 |
|   | 9    | Hand shower White/Edelmessing Discontinued  | 599043303 |
|   | 9.1  | Cover flange                                | 59910125  |
|   | 9.3  | Angle connector                             | 59911197  |
|   | 9.3  | Angle connector Satin Discontinued          | 59911198  |
|   | 10.3 | Angle connector White Discontinued          | 59911202  |
|   |      |                                             |           |