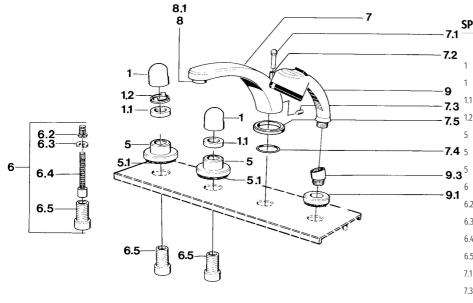

#### SP03512035

|   | 1    | Maniglia Cromo                                 | 59910363  |
|---|------|------------------------------------------------|-----------|
|   | 1    | Maniglia Bianco Fuori produzione               | 59910364  |
|   | 1.1  | , M24x1.5                                      | 59910159  |
|   | 1.2  | Anello                                         | 59910941  |
|   | 5    | Piastra Bianco Fuori produzione                | 59910096  |
| ļ | 5    | Piastra, d 70 mm Cromo                         | 59910094  |
| 3 | 5    | Piastra Cromo/Satinato Fuori produzione        | 59910095  |
|   | 6    | Prolunga, 80 mm                                | 59910424  |
|   | 6.2  | Adapter Bianco                                 | 59910235  |
|   | 6.3  | Anello                                         | 59910694  |
|   | 6.4  | Inside spindle                                 | 59910379  |
|   | 6.5  | Bussola filettata, M24x1.5                     | 59910100  |
|   | 7.1  | Bottone di deviatore Cromo Fuori produzione    | 59910109  |
|   | 7.3  | Screw, M6x16, SW 2.5                           | 59910120  |
|   | 7.4  | Kit di guarnizione                             | 59910121  |
|   | 7.5  | Piastra Cromo Fuori produzione                 | 59910918  |
|   | 8    | Aereatore, M28x1 D Cromo                       | 59907198  |
|   | 9    | Doccetta Cromo/Ottone lucido Fuori produzione  | 599043304 |
|   | 9    | Doccetta Cromo Fuori produzione                | 04320100  |
|   | 9    | Doccetta Cromo/Satinato Fuori produzione       | 599043302 |
|   | 9    | Doccetta Bianco/Ottone lucido Fuori produzione | 599043303 |
|   | 9.1  | Piastra Cromo                                  | 59910125  |
|   | 9.3  | Connettore ad angolo Cromo                     | 59911197  |
|   | 9.3  | Connettore ad angolo Satinato Fuori produzione | 59911198  |
|   | 10.3 | Connettore ad angolo Bianco Fuori produzione   | 59911202  |