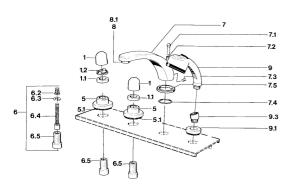

#### SP03512035

|   | 1    | Maniglia Cromo                                 | 59910363  |
|---|------|------------------------------------------------|-----------|
|   | 1    | Maniglia Bianco Fuori produzione               | 59910364  |
|   | 1.1  | , M24x1.5                                      | 59910159  |
|   | 1.2  | Anello                                         | 59910941  |
|   | 5    | Piastra Bianco Fuori produzione                | 59910096  |
| ļ | 5    | Piastra, d 70 mm Cromo                         | 59910094  |
| 3 | 5    | Piastra Cromo/Satinato Fuori produzione        | 59910095  |
|   | 6    | Prolunga, 80 mm                                | 59910424  |
|   | 6.2  | Adapter Bianco                                 | 59910235  |
|   | 6.3  | Anello                                         | 59910694  |
|   | 6.4  | Inside spindle                                 | 59910379  |
|   | 6.5  | Bussola filettata, M24x1.5                     | 59910100  |
|   | 7.1  | Bottone di deviatore Cromo Fuori produzione    | 59910109  |
|   | 7.3  | Screw, M6x16, SW 2.5                           | 59910120  |
|   | 7.4  | Kit di guarnizione                             | 59910121  |
|   | 7.5  | Piastra Cromo Fuori produzione                 | 59910918  |
|   | 8    | Aereatore, M28x1 D Cromo                       | 59907198  |
|   | 9    | Doccetta Cromo/Ottone lucido Fuori produzione  | 599043304 |
|   | 9    | Doccetta Cromo Fuori produzione                | 04320100  |
|   | 9    | Doccetta Cromo/Satinato Fuori produzione       | 599043302 |
|   | 9    | Doccetta Bianco/Ottone lucido Fuori produzione | 599043303 |
|   | 9.1  | Piastra Cromo                                  | 59910125  |
|   | 9.3  | Connettore ad angolo Cromo                     | 59911197  |
|   | 9.3  | Connettore ad angolo Satinato Fuori produzione | 59911198  |
|   | 10.3 | Connettore ad angolo Bianco Fuori produzione   | 59911202  |