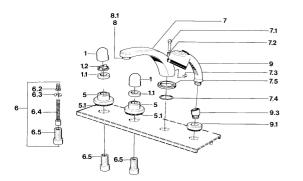

## Parti di ricambio

max. +80°C 0.5-10 bar

|      | Nome                                           | Codice    |
|------|------------------------------------------------|-----------|
| 1    | Maniglia Cromo                                 | 59910363  |
| 1    | Maniglia Bianco Fuori produzione               | 59910364  |
| 1.1  | , M24x1.5                                      | 59910159  |
| 1.2  | Anello                                         | 59910941  |
| 5    | Piastra Bianco Fuori produzione                | 59910096  |
| 5    | Piastra, d 70 mm Cromo                         | 59910094  |
| 5    | Piastra Cromo/Satinato Fuori produzione        | 59910095  |
| 6    | Prolunga, 80 mm                                | 59910424  |
| 6.2  | Adapter Bianco                                 | 59910235  |
| 6.3  | Anello                                         | 59910694  |
| 6.4  | Inside spindle                                 | 59910379  |
| 6.5  | Bussola filettata, M24x1.5                     | 59910100  |
| 7.1  | Bottone di deviatore Cromo Fuori produzione    | 59910109  |
| 7.3  | Screw, M6x16, SW 2.5                           | 59910120  |
| 7.4  | Kit di guarnizione                             | 59910121  |
| 7.5  | Piastra Cromo Fuori produzione                 | 59910918  |
| 8    | Aereatore, M28x1 D Cromo                       | 59907198  |
| 9    | Doccetta Cromo/Ottone lucido Fuori produzione  | 599043304 |
| 9    | Doccetta Cromo Fuori produzione                | 04320100  |
| 9    | Doccetta Cromo/Satinato Fuori produzione       | 599043302 |
| 9    | Doccetta Bianco/Ottone lucido Fuori produzione | 599043303 |
| 9.1  | Piastra Cromo                                  | 59910125  |
| 9.3  | Connettore ad angolo Cromo                     | 59911197  |
| 9.3  | Connettore ad angolo Satinato Fuori produzione | 59911198  |
| 10.3 | Connettore ad angolo Bianco Fuori produzione   | 59911202  |