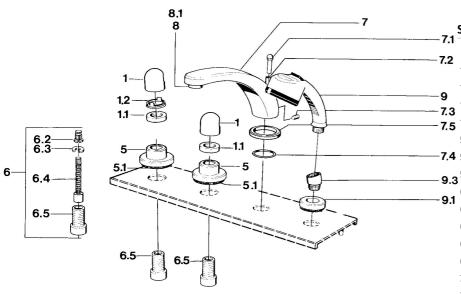

## Parti di ricambio

max. +80°C 0.5-10 bar

|      | Nome                                           | Codice    |
|------|------------------------------------------------|-----------|
| 1    | Maniglia Cromo                                 | 59910363  |
| 1    | Maniglia Bianco Fuori produzione               | 59910364  |
| 1.1  | , M24x1.5                                      | 59910159  |
| 1.2  | Anello                                         | 59910941  |
| 5    | Piastra Bianco Fuori produzione                | 59910096  |
| 5    | Piastra, d 70 mm Cromo                         | 59910094  |
| 5    | Piastra Cromo/Satinato Fuori produzione        | 59910095  |
| 6    | Prolunga, 80 mm                                | 59910424  |
| 6.2  | Adapter Bianco                                 | 59910235  |
| 6.3  | Anello                                         | 59910694  |
| 6.4  | Inside spindle                                 | 59910379  |
| 6.5  | Bussola filettata, M24x1.5                     | 59910100  |
| 7.1  | Bottone di deviatore Cromo Fuori produzione    | 59910109  |
| 7.3  | Screw, M6x16, SW 2.5                           | 59910120  |
| 7.4  | Kit di guarnizione                             | 59910121  |
| 7.5  | Piastra Cromo Fuori produzione                 | 59910918  |
| 8    | Aereatore, M28x1 D Cromo                       | 59907198  |
| 9    | Doccetta Cromo/Ottone lucido Fuori produzione  | 599043304 |
| 9    | Doccetta Cromo Fuori produzione                | 04320100  |
| 9    | Doccetta Cromo/Satinato Fuori produzione       | 599043302 |
| 9    | Doccetta Bianco/Ottone lucido Fuori produzione | 599043303 |
| 9.1  | Piastra Cromo                                  | 59910125  |
| 9.3  | Connettore ad angolo Cromo                     | 59911197  |
| 9.3  | Connettore ad angolo Satinato Fuori produzione | 59911198  |
| 10.3 | Connettore ad angolo Bianco Fuori produzione   | 59911202  |