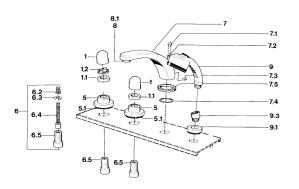

#### SP03512035

|   | 1    | Maniglia Cromo                                 | 59910363  |
|---|------|------------------------------------------------|-----------|
|   | 1    | Maniglia Bianco Fuori produzione               | 59910364  |
|   | 1.1  | , M24x1.5                                      | 59910159  |
|   | 1.2  | Anello                                         | 59910941  |
|   | 5    | Piastra Bianco Fuori produzione                | 59910096  |
| ļ | 5    | Piastra, d 70 mm Cromo                         | 59910094  |
| 1 | 5    | Piastra Cromo/Satinato Fuori produzione        | 59910095  |
|   | 6    | Prolunga, 80 mm                                | 59910424  |
|   | 6.2  | Adapter Bianco                                 | 59910235  |
|   | 6.3  | Anello                                         | 59910694  |
|   | 6.4  | Inside spindle                                 | 59910379  |
|   | 6.5  | Bussola filettata, M24x1.5                     | 59910100  |
|   | 7.1  | Bottone di deviatore Cromo Fuori produzione    | 59910109  |
|   | 7.3  | Screw, M6x16, SW 2.5                           | 59910120  |
|   | 7.4  | Kit di guarnizione                             | 59910121  |
|   | 7.5  | Piastra Cromo Fuori produzione                 | 59910918  |
|   | 8    | Aereatore, M28x1 D Cromo                       | 59907198  |
|   | 9    | Doccetta Cromo/Ottone lucido Fuori produzione  | 599043304 |
|   | 9    | Doccetta Cromo Fuori produzione                | 04320100  |
|   | 9    | Doccetta Cromo/Satinato Fuori produzione       | 599043302 |
|   | 9    | Doccetta Bianco/Ottone lucido Fuori produzione | 599043303 |
|   | 9.1  | Piastra Cromo                                  | 59910125  |
|   | 9.3  | Connettore ad angolo Cromo                     | 59911197  |
|   | 9.3  | Connettore ad angolo Satinato Fuori produzione | 59911198  |
|   | 10.3 | Connettore ad angolo Bianco Fuori produzione   | 59911202  |
|   |      |                                                |           |