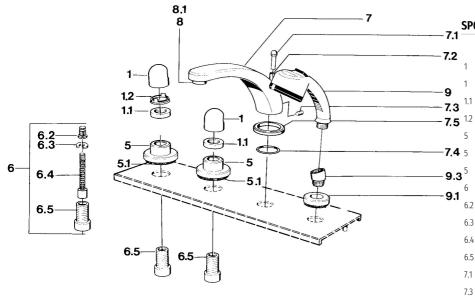

#### SP03512035

|   | 1    | Maniglia Cromo                                 | 59910363  |
|---|------|------------------------------------------------|-----------|
|   | 1    | Maniglia Bianco Fuori produzione               | 59910364  |
|   | 1.1  | , M24x1.5                                      | 59910159  |
|   | 1.2  | Anello                                         | 59910941  |
|   | 5    | Piastra Bianco Fuori produzione                | 59910096  |
| ļ | 5    | Piastra, d 70 mm Cromo                         | 59910094  |
| 1 | 5    | Piastra Cromo/Satinato Fuori produzione        | 59910095  |
|   | 6    | Prolunga, 80 mm                                | 59910424  |
|   | 6.2  | Adapter Bianco                                 | 59910235  |
|   | 6.3  | Anello                                         | 59910694  |
|   | 6.4  | Inside spindle                                 | 59910379  |
|   | 6.5  | Bussola filettata, M24x1.5                     | 59910100  |
|   | 7.1  | Bottone di deviatore Cromo Fuori produzione    | 59910109  |
|   | 7.3  | Screw, M6x16, SW 2.5                           | 59910120  |
|   | 7.4  | Kit di guarnizione                             | 59910121  |
|   | 7.5  | Piastra Cromo Fuori produzione                 | 59910918  |
|   | 8    | Aereatore, M28x1 D Cromo                       | 59907198  |
|   | 9    | Doccetta Cromo/Ottone lucido Fuori produzione  | 599043304 |
|   | 9    | Doccetta Cromo Fuori produzione                | 04320100  |
|   | 9    | Doccetta Cromo/Satinato Fuori produzione       | 599043302 |
|   | 9    | Doccetta Bianco/Ottone lucido Fuori produzione | 599043303 |
|   | 9.1  | Piastra Cromo                                  | 59910125  |
|   | 9.3  | Connettore ad angolo Cromo                     | 59911197  |
|   | 9.3  | Connettore ad angolo Satinato Fuori produzione | 59911198  |
|   | 10.3 | Connettore ad angolo Bianco Fuori produzione   | 59911202  |
|   |      |                                                |           |