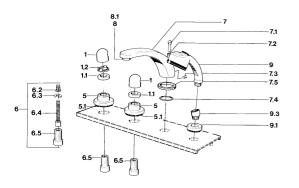

#### SP03512035

|   | 1    | Maniglia Cromo                                 | 59910363  |
|---|------|------------------------------------------------|-----------|
|   | 1    | Maniglia Bianco Fuori produzione               | 59910364  |
|   | 1.1  | , M24x1.5                                      | 59910159  |
|   | 1.2  | Anello                                         | 59910941  |
|   | 5    | Piastra Bianco Fuori produzione                | 59910096  |
| ļ | 5    | Piastra, d 70 mm Cromo                         | 59910094  |
| 3 | 5    | Piastra Cromo/Satinato Fuori produzione        | 59910095  |
|   | 6    | Prolunga, 80 mm                                | 59910424  |
|   | 6.2  | Adapter Bianco                                 | 59910235  |
|   | 6.3  | Anello                                         | 59910694  |
|   | 6.4  | Inside spindle                                 | 59910379  |
|   | 6.5  | Bussola filettata, M24x1.5                     | 59910100  |
|   | 7.1  | Bottone di deviatore Cromo Fuori produzione    | 59910109  |
|   | 7.3  | Screw, M6x16, SW 2.5                           | 59910120  |
|   | 7.4  | Kit di guarnizione                             | 59910121  |
|   | 7.5  | Piastra Cromo Fuori produzione                 | 59910918  |
|   | 8    | Aereatore, M28x1 D Cromo                       | 59907198  |
|   | 9    | Doccetta Cromo/Ottone lucido Fuori produzione  | 599043304 |
|   | 9    | Doccetta Cromo Fuori produzione                | 04320100  |
|   | 9    | Doccetta Cromo/Satinato Fuori produzione       | 599043302 |
|   | 9    | Doccetta Bianco/Ottone lucido Fuori produzione | 599043303 |
|   | 9.1  | Piastra Cromo                                  | 59910125  |
|   | 9.3  | Connettore ad angolo Cromo                     | 59911197  |
|   | 9.3  | Connettore ad angolo Satinato Fuori produzione | 59911198  |
|   | 10.3 | Connettore ad angolo Bianco Fuori produzione   | 59911202  |
|   |      |                                                |           |