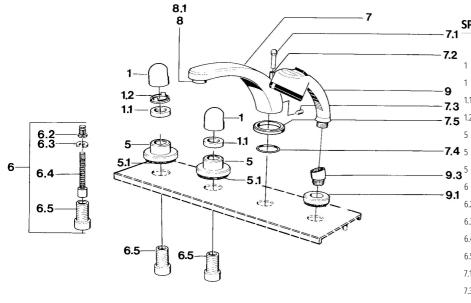

#### SP03512035

|   | 1    | Maniglia Cromo                                 | 59910363  |
|---|------|------------------------------------------------|-----------|
|   | 1    | Maniglia Bianco Fuori produzione               | 59910364  |
|   | 1.1  | , M24x1.5                                      | 59910159  |
|   | 1.2  | Anello                                         | 59910941  |
|   | 5    | Piastra Bianco Fuori produzione                | 59910096  |
| ļ | 5    | Piastra, d 70 mm Cromo                         | 59910094  |
| 3 | 5    | Piastra Cromo/Satinato Fuori produzione        | 59910095  |
|   | 6    | Prolunga, 80 mm                                | 59910424  |
|   | 6.2  | Adapter Bianco                                 | 59910235  |
|   | 6.3  | Anello                                         | 59910694  |
|   | 6.4  | Inside spindle                                 | 59910379  |
|   | 6.5  | Bussola filettata, M24x1.5                     | 59910100  |
|   | 7.1  | Bottone di deviatore Cromo Fuori produzione    | 59910109  |
|   | 7.3  | Screw, M6x16, SW 2.5                           | 59910120  |
|   | 7.4  | Kit di guarnizione                             | 59910121  |
|   | 7.5  | Piastra Cromo Fuori produzione                 | 59910918  |
|   | 8    | Aereatore, M28x1 D Cromo                       | 59907198  |
|   | 9    | Doccetta Cromo/Ottone lucido Fuori produzione  | 599043304 |
|   | 9    | Doccetta Cromo Fuori produzione                | 04320100  |
|   | 9    | Doccetta Cromo/Satinato Fuori produzione       | 599043302 |
|   | 9    | Doccetta Bianco/Ottone lucido Fuori produzione | 599043303 |
|   | 9.1  | Piastra Cromo                                  | 59910125  |
|   | 9.3  | Connettore ad angolo Cromo                     | 59911197  |
|   | 9.3  | Connettore ad angolo Satinato Fuori produzione | 59911198  |
|   | 10.3 | Connettore ad angolo Bianco Fuori produzione   | 59911202  |
|   |      |                                                |           |