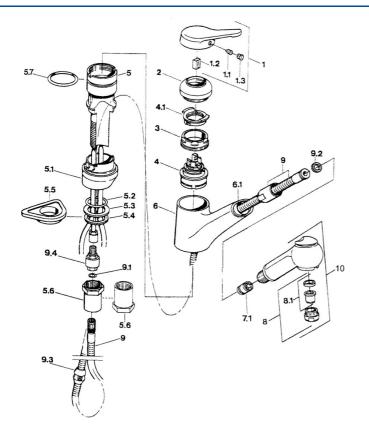

### SP03382131

|     | Nome                                            | Codice   |
|-----|-------------------------------------------------|----------|
| 1   | Leva Cromo Fuori produzione                     | 59910346 |
| 1.1 | Screw, M5x8, SW2.5                              | 59904755 |
| 1.2 | Adattatore                                      | 59904778 |
| 1.3 | Tappo, hot/cold                                 | 59906705 |
| 2   | Cappuccio Ottone lucido Fuori produzione        | 59910334 |
| 2   | Cappuccio Cromo Fuori produzione                | 59910329 |
| 3   | Viti di fissaggio, M50x1, SW45                  | 59904890 |
| 4   | Cartuccia, 4.8 eco                              | 59904601 |
| 4.1 | Hot water limiter                               | 59904759 |
| 5.1 | Support ring Bianco Fuori produzione            | 59910386 |
| 5.1 | Support ring Moka Fuori produzione              | 59910385 |
| 5.1 | Support ring Cromo Fuori produzione             | 59910384 |
| 5.2 | O-ring, d 38x3.5                                | 59910236 |
| 5.3 | Giunto, 48x33.5x2                               | 59902283 |
| 5.4 | Anello glassato                                 | 59904893 |
| 5.5 | Base per fissaggio                              | 59910008 |
| 5.6 | Prolunga Fuori produzione                       | 59902707 |
| 5.6 | Screw, R1 Fuori produzione                      | 59904894 |
| 5.7 | O-ring, 47.29x2.62 Fuori produzione             | 59906351 |
| 6   | Bocca Cromo Fuori produzione                    | 59910391 |
| 6.1 | Supporto per doccetta Fuori produzione          | 59910630 |
| 7.1 | Valvola antiriflusso                            | 59905714 |
| 8   | Aereatore, M24x1 STD HC B Cromo                 | 59905830 |
| 8   | Aereatore, M24x1 Ottone lucido Fuori produzione | 59906724 |
| 8.1 | Aereatore, M22/M24 B                            | 59905901 |
| 9   | Tubo flessibile, L=1500, G1/2-M14x1 Cromo       | 59905067 |
| 9.1 | O-ring, d 7.65x1.78                             | 59902337 |
| 9.2 | Giunto, 18.5/12x2 Fuori produzione              | 59905070 |
| 9.3 | Counterbalance                                  | 59905891 |
| 9.4 | Nipplo Fuori produzione                         | 59910801 |
| 10  | Doccetta Bianco Fuori produzione                | 59910397 |
| 10  | Doccetta Cromo Fuori produzione                 | 59910396 |
| NI  | Valvola antiriflusso M16y1/M14y1                | 59913418 |