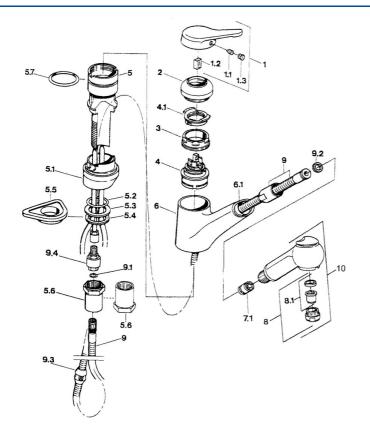

### SP03382131

|      | Name                                    | Code     |
|------|-----------------------------------------|----------|
| 1    | Lever Discontinued                      | 59910346 |
| 1.1  | Screw, M5x8, SW2.5                      | 59904755 |
| 1.2  | Bushing                                 | 59904778 |
| 1.3  | Plug, hot/cold                          | 59906705 |
| 2    | Covering cap Edelmessing Discontinued   | 59910334 |
| 2    | Covering cap Discontinued               | 59910329 |
| 3    | Fixing screw, M50x1, SW45               | 59904890 |
| 4    | Cartridge, 4.8 eco                      | 59904601 |
| 4.1  | Hot water limiter                       | 59904759 |
| 5.1  | Support ring White Discontinued         | 59910386 |
| 5.1  | Support ring Mocha Discontinued         | 59910385 |
| 5.1  | Support ring Discontinued               | 59910384 |
| 5.2  | O-ring, d 38x3.5                        | 59910236 |
| 5.3  | Gasket, 48x33.5x2                       | 59902283 |
| 5.4  | Bearing ring                            | 59904893 |
| 5.5  | Supporting plate                        | 59910008 |
| 5.6  | Raising kit Discontinued                | 59902707 |
| 5.6  | Screw, R1 Discontinued                  | 59904894 |
| 5.7  | O-ring, 47.29x2.62 Discontinued         | 59906351 |
| 6    | Spout Discontinued                      | 59910391 |
| 6.1  | Passing-through bushing Discontinued    | 59910630 |
| 7.1  | Non-return valve                        | 59905714 |
| 8    | Aerator, M24x1 STD HC B                 | 59905830 |
| 8    | Aerator, M24x1 Edelmessing Discontinued | 59906724 |
| 8.1  | Aerator, M22/M24 B                      | 59905901 |
| 9    | Hose, L=1500, G1/2-M14x1                | 59905067 |
| 9.1  | O-ring, d 7.65x1.78                     | 59902337 |
| 9.2  | Gasket, 18.5/12x2 Discontinued          | 59905070 |
| 9.3  | Counterbalance                          | 59905891 |
| 9.4  | Nipple Discontinued                     | 59910801 |
| 10   | Hand shower White Discontinued          | 59910397 |
| 10   | Hand shower Discontinued                | 59910396 |
| N.I. | Non-return valve, M16x1/M14x1           | 59913418 |
|      |                                         |          |