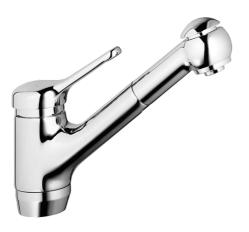

# 03382131 HANSARONDA - Miscelatore cucina

EAN: 4015474616608 static.hansa.com/03382131

- Cucina
- Monocomando
- Montaggio d'appoggio
- Cromo
- Bocca orientabile

- Leva/Manopola monocomando, Leva con simbolo F+C
- Valvola/e di non ritorno
- Collegamento con tubo
- Corpo interno in ottone a basso contenuto di piombo < 0,3 %, Ottone DZR, Condotti acqua senza rivestimento in nichel
- sicurezza incorporata anti-riflusso per uso domestico (ai sensi DIN EN 1717)