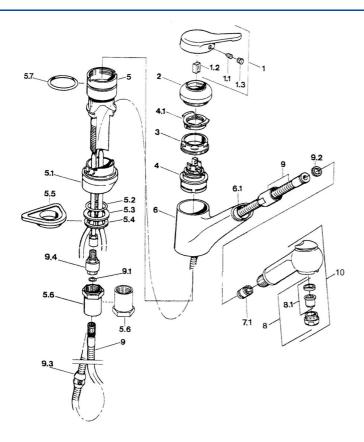

# Parti di ricambio

## SP03382131

| <b>Nome</b> Leva Cromo Fuori produzione Screw, M5x8, SW2.5 | <b>Codice</b> 59910346                                                                                                                                                                                                                                                                                                                                                                                                                                                                                                                                                                                                                                                                                                                                                                                                     |
|------------------------------------------------------------|----------------------------------------------------------------------------------------------------------------------------------------------------------------------------------------------------------------------------------------------------------------------------------------------------------------------------------------------------------------------------------------------------------------------------------------------------------------------------------------------------------------------------------------------------------------------------------------------------------------------------------------------------------------------------------------------------------------------------------------------------------------------------------------------------------------------------|
| "                                                          | 59910346                                                                                                                                                                                                                                                                                                                                                                                                                                                                                                                                                                                                                                                                                                                                                                                                                   |
| Screw M5x8 SW25                                            |                                                                                                                                                                                                                                                                                                                                                                                                                                                                                                                                                                                                                                                                                                                                                                                                                            |
| 361611, 11380, 3112.3                                      | 59904755                                                                                                                                                                                                                                                                                                                                                                                                                                                                                                                                                                                                                                                                                                                                                                                                                   |
| Adattatore                                                 | 59904778                                                                                                                                                                                                                                                                                                                                                                                                                                                                                                                                                                                                                                                                                                                                                                                                                   |
| Tappo, hot/cold                                            | 59906705                                                                                                                                                                                                                                                                                                                                                                                                                                                                                                                                                                                                                                                                                                                                                                                                                   |
| Cappuccio Ottone lucido Fuori produzione                   | 59910334                                                                                                                                                                                                                                                                                                                                                                                                                                                                                                                                                                                                                                                                                                                                                                                                                   |
| Cappuccio Cromo Fuori produzione                           | 59910329                                                                                                                                                                                                                                                                                                                                                                                                                                                                                                                                                                                                                                                                                                                                                                                                                   |
| Viti di fissaggio, M50x1, SW45                             | 59904890                                                                                                                                                                                                                                                                                                                                                                                                                                                                                                                                                                                                                                                                                                                                                                                                                   |
| Cartuccia, 4.8 eco                                         | 59904601                                                                                                                                                                                                                                                                                                                                                                                                                                                                                                                                                                                                                                                                                                                                                                                                                   |
| Hot water limiter                                          | 59904759                                                                                                                                                                                                                                                                                                                                                                                                                                                                                                                                                                                                                                                                                                                                                                                                                   |
| Support ring Bianco Fuori produzione                       | 59910386                                                                                                                                                                                                                                                                                                                                                                                                                                                                                                                                                                                                                                                                                                                                                                                                                   |
| Support ring Moka Fuori produzione                         | 59910385                                                                                                                                                                                                                                                                                                                                                                                                                                                                                                                                                                                                                                                                                                                                                                                                                   |
| Support ring Cromo Fuori produzione                        | 59910384                                                                                                                                                                                                                                                                                                                                                                                                                                                                                                                                                                                                                                                                                                                                                                                                                   |
| O-ring, d 38x3.5                                           | 59910236                                                                                                                                                                                                                                                                                                                                                                                                                                                                                                                                                                                                                                                                                                                                                                                                                   |
| Giunto, 48x33.5x2                                          | 59902283                                                                                                                                                                                                                                                                                                                                                                                                                                                                                                                                                                                                                                                                                                                                                                                                                   |
| Anello glassato                                            | 59904893                                                                                                                                                                                                                                                                                                                                                                                                                                                                                                                                                                                                                                                                                                                                                                                                                   |
| Base per fissaggio                                         | 59910008                                                                                                                                                                                                                                                                                                                                                                                                                                                                                                                                                                                                                                                                                                                                                                                                                   |
| Prolunga Fuori produzione                                  | 59902707                                                                                                                                                                                                                                                                                                                                                                                                                                                                                                                                                                                                                                                                                                                                                                                                                   |
| Screw, R1 Fuori produzione                                 | 59904894                                                                                                                                                                                                                                                                                                                                                                                                                                                                                                                                                                                                                                                                                                                                                                                                                   |
| O-ring, 47.29x2.62 Fuori produzione                        | 59906351                                                                                                                                                                                                                                                                                                                                                                                                                                                                                                                                                                                                                                                                                                                                                                                                                   |
| Bocca Cromo Fuori produzione                               | 59910391                                                                                                                                                                                                                                                                                                                                                                                                                                                                                                                                                                                                                                                                                                                                                                                                                   |
| Supporto per doccetta Fuori produzione                     | 59910630                                                                                                                                                                                                                                                                                                                                                                                                                                                                                                                                                                                                                                                                                                                                                                                                                   |
| Valvola antiriflusso                                       | 59905714                                                                                                                                                                                                                                                                                                                                                                                                                                                                                                                                                                                                                                                                                                                                                                                                                   |
| Aereatore, M24x1 STD HC B Cromo                            | 59905830                                                                                                                                                                                                                                                                                                                                                                                                                                                                                                                                                                                                                                                                                                                                                                                                                   |
| Aereatore, M24x1 Ottone lucido Fuori produzione            | 59906724                                                                                                                                                                                                                                                                                                                                                                                                                                                                                                                                                                                                                                                                                                                                                                                                                   |
| Aereatore, M22/M24 B                                       | 59905901                                                                                                                                                                                                                                                                                                                                                                                                                                                                                                                                                                                                                                                                                                                                                                                                                   |
| Tubo flessibile, L=1500, G1/2-M14x1 Cromo                  | 59905067                                                                                                                                                                                                                                                                                                                                                                                                                                                                                                                                                                                                                                                                                                                                                                                                                   |
| O-ring, d 7.65x1.78                                        | 59902337                                                                                                                                                                                                                                                                                                                                                                                                                                                                                                                                                                                                                                                                                                                                                                                                                   |
| Giunto, 18.5/12x2 Fuori produzione                         | 59905070                                                                                                                                                                                                                                                                                                                                                                                                                                                                                                                                                                                                                                                                                                                                                                                                                   |
| Counterbalance                                             | 59905891                                                                                                                                                                                                                                                                                                                                                                                                                                                                                                                                                                                                                                                                                                                                                                                                                   |
| Nipplo Fuori produzione                                    | 59910801                                                                                                                                                                                                                                                                                                                                                                                                                                                                                                                                                                                                                                                                                                                                                                                                                   |
| Doccetta Bianco Fuori produzione                           | 59910397                                                                                                                                                                                                                                                                                                                                                                                                                                                                                                                                                                                                                                                                                                                                                                                                                   |
| Doccetta Cromo Fuori produzione                            | 59910396                                                                                                                                                                                                                                                                                                                                                                                                                                                                                                                                                                                                                                                                                                                                                                                                                   |
| Valvola antiriflusso, M16x1/M14x1                          | 59913418                                                                                                                                                                                                                                                                                                                                                                                                                                                                                                                                                                                                                                                                                                                                                                                                                   |
|                                                            | Adattatore Tappo, hot/cold Cappuccio Ottone lucido Fuori produzione Cappuccio Cromo Fuori produzione Viti di fissaggio, M50x1, SW45 Cartuccia, 4.8 eco Hot water limiter Support ring Bianco Fuori produzione Support ring Moka Fuori produzione Support ring Cromo Fuori produzione O-ring, d 38x3.5 Giunto, 48x33.5x2 Anello glassato Base per fissaggio Prolunga Fuori produzione Screw, R1 Fuori produzione O-ring, 47.29x2.62 Fuori produzione Bocca Cromo Fuori produzione Supporto per doccetta Fuori produzione Valvola antiriflusso Aereatore, M24x1 STD HC B Cromo Aereatore, M24x1 Ottone lucido Fuori produzione Aereatore, M22/M24 B Tubo flessibile, L=1500, G1/2-M14x1 Cromo O-ring, d 7.65x1.78 Giunto, 18.5/12x2 Fuori produzione Counterbalance Nipplo Fuori produzione Doccetta Bianco Fuori produzione |