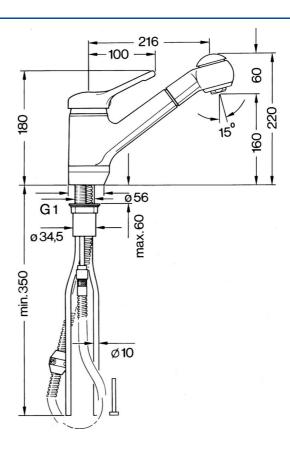

### Caratteristiche tecniche

Fornitura di acqua calda max. +80°C
Pressione di esercizio 0.5-10 bar
Backflow prevention (EN1717) EB
Materiale Ottone