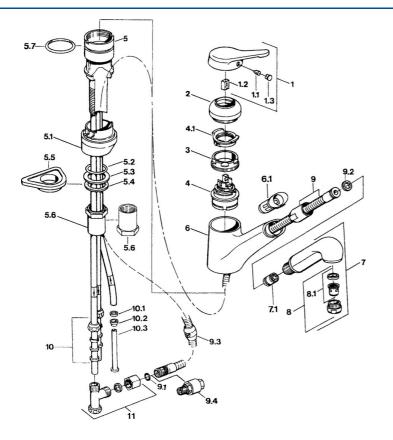

## Náhradné diely

#### SP03321131

|      | Názov                                  | Kód      |
|------|----------------------------------------|----------|
| 1    | Ovládacia rukoväť Ukončené             | 59910346 |
| 1.1  | Skrutka, M5x8, SW2.5                   | 59904755 |
| 1.2  | Klzné puzdro                           | 59904778 |
| 1.3  | Plug, hot/cold                         | 59906705 |
| 2    | Krytka Ukončené                        | 59910329 |
| 3    | Upevňovacia skrutka, M50x1, SW45       | 59904890 |
| 4    | Kartuš, 4.8 eco                        | 59904601 |
| 5.1  | Support ring Ukončené                  | 59910384 |
| 5.2  | O-krúžok, d 38x3.5                     | 59910236 |
| 5.3  | Tesnenie, 48x33.5x2                    | 59902283 |
| 5.4  | Trecí krúžok                           | 59904893 |
| 5.5  | Podložka                               | 59910008 |
| 5.6  | Skrutka, R1 Ukončené                   | 59904894 |
| 5.6  | Nadstavný segment Ukončené             | 59902707 |
| 5.7  | O-krúžok, 47.29x2.62 Ukončené          | 59906351 |
| 6    | Výtokové rameno Ukončené               | 59910391 |
| 6.1  | Prechodka Ukončené                     | 59910630 |
| 7.1  | Spätný ventil                          | 59905714 |
| 8    | Aerator, M24x1 A, low pressure         | 59902692 |
| 8.1  | Aerator, M22/24, ND                    | 59901553 |
| 9    | Pripájacie hadičky, L=1500, G1/2-M14x1 | 59905067 |
| 9.1  | O-krúžok, d 7.65x1.78                  | 59902337 |
| 9.2  | Tesnenie, 18.5/12x2 Ukončené           | 59905070 |
| 9.3  | Counterbalance                         | 59905891 |
| 9.4  | Vsuvka Ukončené                        | 59910801 |
| 10   | Montáž matice                          | 59904969 |
| 10.1 | Tesnenie sada, 14.9x8.5x1              | 59902352 |
| 10.2 | Tesnenie sada, 10x8                    | 59902272 |
| 10.3 | Pripájacie hadičky                     | 59902151 |
| 11   | Ukončené                               | 59910798 |
| 12   | Ručná sprcha Ukončené                  | 59910401 |
|      |                                        |          |