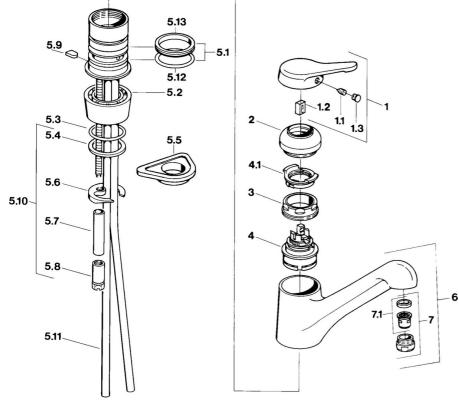

## SP03142101

|   |      | Name                                             | Code     |
|---|------|--------------------------------------------------|----------|
|   | 1    | Lever Discontinued                               | 59910346 |
|   | 1.1  | Screw, M5x8, SW2.5                               | 59904755 |
|   | 1.2  | Bushing                                          | 59904778 |
|   | 1.3  | Plug, hot/cold                                   | 59906705 |
|   | 2    | Covering cap Edelmessing Discontinued            | 59910334 |
|   | 2    | Covering cap Discontinued                        | 59910329 |
|   | 3    | Fixing screw, M50x1, SW45                        | 59904890 |
|   | 4    | Cartridge, 4.8 eco                               | 59904601 |
|   | 4.1  | Hot water limiter                                | 59904759 |
|   | 5.1  | Sealing kit                                      | 59904891 |
|   | 5.2  | Sockel Discontinued                              | 59910335 |
|   | 5.3  | O-ring, d 38x3.5                                 | 59910236 |
|   | 5.4  | Gasket, 48x33.5x2                                | 59902283 |
| • | 5.5  | Supporting plate                                 | 59910008 |
|   | 5.6  | Fixing plate                                     | 59904765 |
|   | 5.8  | Screw, M8x1, SW13                                | 59904766 |
|   | 5.9  | Retainer Discontinued                            | 59905690 |
|   | 5.10 | Fixing set                                       | 59910749 |
|   | 5.11 | Flexible pipe, L=430, G3/8-M10x1                 | 59912515 |
|   | 5.11 | Coupling pipe Discontinued                       | 59910629 |
|   | 5.12 | O-ring, 47.22x3.53 Discontinued                  | 59911386 |
|   | 5.13 | Gasket, 40.3x6                                   | 59911387 |
|   | 6    | Spout Discontinued                               | 59910340 |
|   | 7    | Aerator, M24x1 STD CC A Edelmessing Discontinued | 59906580 |
|   | 7    | Aerator, M24x1 Mocha Discontinued                | 59904998 |
|   | 7    | Aerator, M24x1 STD HC A                          | 59902366 |
|   | 7    | Aerator, M24x1 A White Discontinued              | 59905419 |
|   | 7.1  | Aerator, M22/24 A                                | 59902081 |
|   |      |                                                  |          |