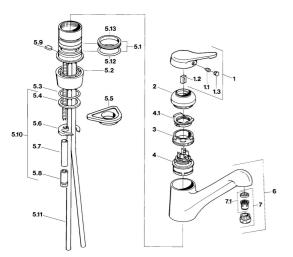

## SP03142101

|   |      | Name                                             | Code     |
|---|------|--------------------------------------------------|----------|
|   | 1    | Lever Discontinued                               | 59910346 |
|   | 1.1  | Screw, M5x8, SW2.5                               | 59904755 |
|   | 1.2  | Bushing                                          | 59904778 |
|   | 1.3  | Plug, hot/cold                                   | 59906705 |
|   | 2    | Covering cap Edelmessing Discontinued            | 59910334 |
|   | 2    | Covering cap Discontinued                        | 59910329 |
|   | 3    | Fixing screw, M50x1, SW45                        | 59904890 |
|   | 4    | Cartridge, 4.8 eco                               | 59904601 |
|   | 4.1  | Hot water limiter                                | 59904759 |
|   | 5.1  | Sealing kit                                      | 59904891 |
|   | 5.2  | Sockel Discontinued                              | 59910335 |
|   | 5.3  | O-ring, d 38x3.5                                 | 59910236 |
|   | 5.4  | Gasket, 48x33.5x2                                | 59902283 |
| • | 5.5  | Supporting plate                                 | 59910008 |
|   | 5.6  | Fixing plate                                     | 59904765 |
|   | 5.8  | Screw, M8x1, SW13                                | 59904766 |
|   | 5.9  | Retainer Discontinued                            | 59905690 |
|   | 5.10 | Fixing set                                       | 59910749 |
|   | 5.11 | Flexible pipe, L=430, G3/8-M10x1                 | 59912515 |
|   | 5.11 | Coupling pipe Discontinued                       | 59910629 |
|   | 5.12 | O-ring, 47.22x3.53 Discontinued                  | 59911386 |
|   | 5.13 | Gasket, 40.3x6                                   | 59911387 |
|   | 6    | Spout Discontinued                               | 59910340 |
|   | 7    | Aerator, M24x1 STD CC A Edelmessing Discontinued | 59906580 |
|   | 7    | Aerator, M24x1 Mocha Discontinued                | 59904998 |
|   | 7    | Aerator, M24x1 STD HC A                          | 59902366 |
|   | 7    | Aerator, M24x1 A White Discontinued              | 59905419 |
|   | 7.1  | Aerator, M22/24 A                                | 59902081 |
|   |      |                                                  |          |