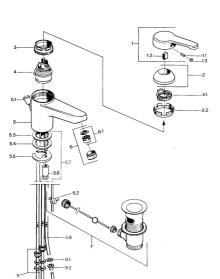

## SP03131101

|      | Name                                  | Code     |
|------|---------------------------------------|----------|
| 1    | Lever, L=99 mm, (-2011)               | 59913768 |
| 1.1  | Screw, M5x8, SW2.5                    | 59904755 |
| 1.2  | Bushing                               | 59904778 |
| 1.3  | Plug, hot/cold                        | 59906705 |
| 2    | Covering cap                          | 59906563 |
| 2.2  | Fixing sleeve                         | 59906695 |
| 3    | Eye screw, M50x1, SW45                | 59904775 |
| 4    | Cartridge, 4.8 eco                    | 59904601 |
| 4.1  | Hot water limiter                     | 59904759 |
| 5.2  | Swivel joint                          | 59904624 |
| 5.3  | O-ring, 42x3.5                        | 59904764 |
| 5.4  | Gasket, 48x33.5x2                     | 59902283 |
| 5.5  | Fixing plate                          | 59904765 |
| 5.6  | Screw, M8x1, SW13                     | 59904766 |
| 5.7  | Fixing set                            | 59910749 |
| 6    | Aerator, M24x1 A, low pressure        | 59902692 |
| 6    | Aerator, M24x1 White                  | 59905527 |
| 6.1  | Aerator, M22/24, ND                   | 59901553 |
| 7    | Pop-up waste                          | 59904620 |
| 7    | Pop-up waste Edelmessing Discontinued | 59906734 |
| 9    | Fitting nut                           | 59904969 |
| 9.1  | Sealing kit, 14.9x8.5x1               | 59902352 |
| 9.2  | Sealing kit, 10x8                     | 59902272 |
| 9.3  | Hose                                  | 59902151 |
| N.I. | Washer with chain holder              | 59902219 |
| N.I. | Plug                                  | 59906910 |