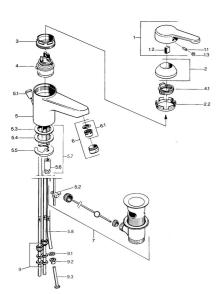

# Parti di ricambio

## SP03131101

|      | Nome                                                | Codice   |
|------|-----------------------------------------------------|----------|
| 1    | Leva, L=99 mm, (-2011) Cromo                        | 59913768 |
| 1.1  | Screw, M5x8, SW2.5                                  | 59904755 |
| 1.2  | Adattatore                                          | 59904778 |
| 1.3  | Tappo, hot/cold                                     | 59906705 |
| 2    | Cappuccio Cromo                                     | 59906563 |
| 2.2  | Manicotto di fissaggio                              | 59906695 |
| 3    | Vite eye, M50x1, SW45                               | 59904775 |
| 4    | Cartuccia, 4.8 eco                                  | 59904601 |
| 4.1  | Hot water limiter                                   | 59904759 |
| 5.2  | Snodo                                               | 59904624 |
| 5.3  | O-ring, 42x3.5                                      | 59904764 |
| 5.4  | Giunto, 48x33.5x2                                   | 59902283 |
| 5.5  | Fixing plate                                        | 59904765 |
| 5.6  | Screw, M8x1, SW13                                   | 59904766 |
| 5.7  | Set di fissaggio                                    | 59910749 |
| 6    | Aereatore, M24x1 A, low pressure Cromo              | 59902692 |
| 6    | Aereatore, M24x1 Bianco                             | 59905527 |
| 6.1  | Aereatore, M22/24, ND                               | 59901553 |
| 7    | Scarico a saltarello Cromo                          | 59904620 |
| 7    | Scarico a saltarello Ottone lucido Fuori produzione | 59906734 |
| 9    | Raccordo dado                                       | 59904969 |
| 9.1  | Kit di guarnizione, 14.9x8.5x1                      | 59902352 |
| 9.2  | Kit di guarnizione, 10x8                            | 59902272 |
| 9.3  | Tubo flessibile                                     | 59902151 |
| N.I. | Rondella con portacatenella                         | 59902219 |
| N.I. | Тарро                                               | 59906910 |
|      |                                                     |          |