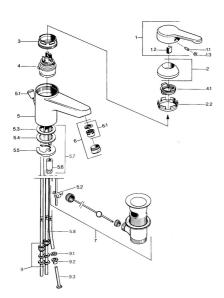

## Parti di ricambio

## SP03131101

|      | Nome                                                | Codice   |
|------|-----------------------------------------------------|----------|
| 1    | Leva, L=99 mm, (-2011) Cromo                        | 59913768 |
| 1.1  | Screw, M5x8, SW2.5                                  | 59904755 |
| 1.2  | Adattatore                                          | 59904778 |
| 1.3  | Tappo, hot/cold                                     | 59906705 |
| 2    | Cappuccio Cromo                                     | 59906563 |
| 2.2  | Manicotto di fissaggio                              | 59906695 |
| 3    | Vite eye, M50x1, SW45                               | 59904775 |
| 4    | Cartuccia, 4.8 eco                                  | 59904601 |
| 4.1  | Hot water limiter                                   | 59904759 |
| 5.2  | Snodo                                               | 59904624 |
| 5.3  | O-ring, 42x3.5                                      | 59904764 |
| 5.4  | Giunto, 48x33.5x2                                   | 59902283 |
| 5.5  | Fixing plate                                        | 59904765 |
| 5.6  | Screw, M8x1, SW13                                   | 59904766 |
| 5.7  | Set di fissaggio                                    | 59910749 |
| 6    | Aereatore, M24x1 A, low pressure Cromo              | 59902692 |
| 6    | Aereatore, M24x1 Bianco                             | 59905527 |
| 6.1  | Aereatore, M22/24, ND                               | 59901553 |
| 7    | Scarico a saltarello Cromo                          | 59904620 |
| 7    | Scarico a saltarello Ottone lucido Fuori produzione | 59906734 |
| 9    | Raccordo dado                                       | 59904969 |
| 9.1  | Kit di guarnizione, 14.9x8.5x1                      | 59902352 |
| 9.2  | Kit di guarnizione, 10x8                            | 59902272 |
| 9.3  | Tubo flessibile                                     | 59902151 |
| N.I. | Rondella con portacatenella                         | 59902219 |
| N.I. | Тарро                                               | 59906910 |
|      |                                                     |          |