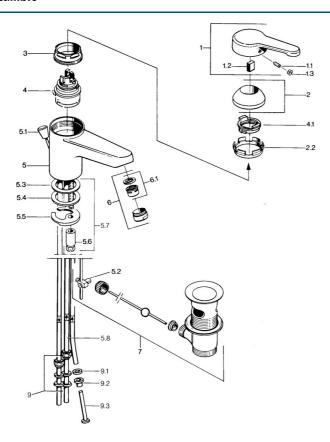

## Parti di ricambio

## SP03131101

|      | Nome                                                | Codice   |
|------|-----------------------------------------------------|----------|
| 1    | Leva, L=99 mm, (-2011) Cromo                        | 59913768 |
| 1.1  | Screw, M5x8, SW2.5                                  | 59904755 |
| 1.2  | Adattatore                                          | 59904778 |
| 1.3  | Tappo, hot/cold                                     | 59906705 |
| 2    | Cappuccio Cromo                                     | 59906563 |
| 2.2  | Manicotto di fissaggio                              | 59906695 |
| 3    | Vite eye, M50x1, SW45                               | 59904775 |
| 4    | Cartuccia, 4.8 eco                                  | 59904601 |
| 4.1  | Hot water limiter                                   | 59904759 |
| 5.2  | Snodo                                               | 59904624 |
| 5.3  | O-ring, 42x3.5                                      | 59904764 |
| 5.4  | Giunto, 48x33.5x2                                   | 59902283 |
| 5.5  | Fixing plate                                        | 59904765 |
| 5.6  | Screw, M8x1, SW13                                   | 59904766 |
| 5.7  | Set di fissaggio                                    | 59910749 |
| 6    | Aereatore, M24x1 A, low pressure Cromo              | 59902692 |
| 6    | Aereatore, M24x1 Bianco                             | 59905527 |
| 6.1  | Aereatore, M22/24, ND                               | 59901553 |
| 7    | Scarico a saltarello Cromo                          | 59904620 |
| 7    | Scarico a saltarello Ottone lucido Fuori produzione | 59906734 |
| 9    | Raccordo dado                                       | 59904969 |
| 9.1  | Kit di guarnizione, 14.9x8.5x1                      | 59902352 |
| 9.2  | Kit di guarnizione, 10x8                            | 59902272 |
| 9.3  | Tubo flessibile                                     | 59902151 |
| N.I. | Rondella con portacatenella                         | 59902219 |
| N.I. | Тарро                                               | 59906910 |
|      |                                                     |          |