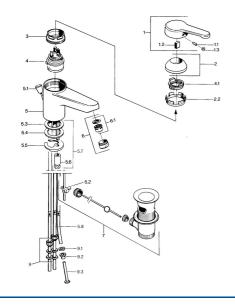

## Náhradné diely

### SP03131101

|      | Názov                                                   | Kód      |
|------|---------------------------------------------------------|----------|
| 1    | Ovládacia rukoväť, L=99 mm, (-2011)                     | 59913768 |
| 1.1  | Skrutka, M5x8, SW2.5                                    | 59904755 |
| 1.2  | Klzné puzdro                                            | 59904778 |
| 1.3  | Plug, hot/cold                                          | 59906705 |
| 2    | Krytka                                                  | 59906563 |
| 2.2  | Upevňovacia objímka                                     | 59906695 |
| 3    | Očné skrutka, M50x1, SW45                               | 59904775 |
| 4    | Kartuš, 4.8 eco                                         | 59904601 |
| 4.1  | Hot water limiter                                       | 59904759 |
| 5.2  | Spojovací diel tiahla                                   | 59904624 |
| 5.3  | 0-krúžok, 42x3.5                                        | 59904764 |
| 5.4  | Tesnenie, 48x33.5x2                                     | 59902283 |
| 5.5  |                                                         | 59904765 |
| 5.6  | Skrutka, M8x1, SW13                                     | 59904766 |
| 5.7  | Upevňovací set                                          | 59910749 |
| 6    | Aerator, M24x1 A, low pressure                          | 59902692 |
| 6    | Aerator, M24x1 Biela                                    | 59905527 |
| 6.1  | Aerator, M22/24, ND                                     | 59901553 |
| 7    | Vypúšťací ventil umývadla                               | 59904620 |
| 7    | Vypúšťací ventil umývadla Ušľachtilá mosadz<br>Ukončené | 59906734 |
| 9    | Montáž matice                                           | 59904969 |
| 9.1  | Tesnenie sada, 14.9x8.5x1                               | 59902352 |
| 9.2  | Tesnenie sada, 10x8                                     | 59902272 |
| 9.3  | Pripájacie hadičky                                      | 59902151 |
| N.I. | Podložka s očkom pre retiazku                           | 59902219 |
| N.I. |                                                         | 59906910 |
|      |                                                         |          |