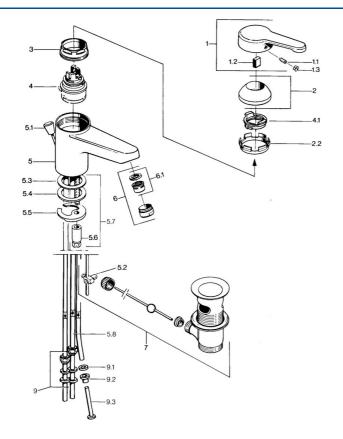

## Náhradné diely

### SP03131101

|      | Názov                                                   | Kód      |
|------|---------------------------------------------------------|----------|
| 1    | Ovládacia rukoväť, L=99 mm, (-2011)                     | 59913768 |
| 1.1  | Skrutka, M5x8, SW2.5                                    | 59904755 |
| 1.2  | Klzné puzdro                                            | 59904778 |
| 1.3  | Plug, hot/cold                                          | 59906705 |
| 2    | Krytka                                                  | 59906563 |
| 2.2  | Upevňovacia objímka                                     | 59906695 |
| 3    | Očné skrutka, M50x1, SW45                               | 59904775 |
| 4    | Kartuš, 4.8 eco                                         | 59904601 |
| 4.1  | Hot water limiter                                       | 59904759 |
| 5.2  | Spojovací diel tiahla                                   | 59904624 |
| 5.3  | 0-krúžok, 42x3.5                                        | 59904764 |
| 5.4  | Tesnenie, 48x33.5x2                                     | 59902283 |
| 5.5  |                                                         | 59904765 |
| 5.6  | Skrutka, M8x1, SW13                                     | 59904766 |
| 5.7  | Upevňovací set                                          | 59910749 |
| 6    | Aerator, M24x1 A, low pressure                          | 59902692 |
| 6    | Aerator, M24x1 Biela                                    | 59905527 |
| 6.1  | Aerator, M22/24, ND                                     | 59901553 |
| 7    | Vypúšťací ventil umývadla                               | 59904620 |
| 7    | Vypúšťací ventil umývadla Ušľachtilá mosadz<br>Ukončené | 59906734 |
| 9    | Montáž matice                                           | 59904969 |
| 9.1  | Tesnenie sada, 14.9x8.5x1                               | 59902352 |
| 9.2  | Tesnenie sada, 10x8                                     | 59902272 |
| 9.3  | Pripájacie hadičky                                      | 59902151 |
| N.I. | Podložka s očkom pre retiazku                           | 59902219 |
| N.I. |                                                         | 59906910 |
|      |                                                         |          |