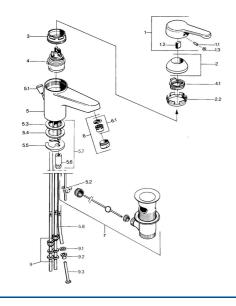

#### SP03131101

|      | Name                                  | Code     |  |
|------|---------------------------------------|----------|--|
| 1    | Lever, L=99 mm, (-2011)               | 59913768 |  |
| 1.1  | Screw, M5x8, SW2.5                    | 59904755 |  |
| 1.2  | Bushing                               | 59904778 |  |
| 1.3  | Plug, hot/cold                        | 59906705 |  |
| 2    | Covering cap                          | 59906563 |  |
| 2.2  | Fixing sleeve                         | 59906695 |  |
| 3    | Eye screw, M50x1, SW45                | 59904775 |  |
| 4    | Cartridge, 4.8 eco                    | 59904601 |  |
| 4.1  | Hot water limiter                     | 59904759 |  |
| 5.2  | Swivel joint                          | 59904624 |  |
| 5.3  | O-ring, 42x3.5                        | 59904764 |  |
| 5.4  | Gasket, 48x33.5x2                     | 59902283 |  |
| 5.5  | Fixing plate                          | 59904765 |  |
| 5.6  | Screw, M8x1, SW13                     | 59904766 |  |
| 5.7  | Fixing set                            | 59910749 |  |
| 6    | Aerator, M24x1 A, low pressure        | 59902692 |  |
| 6    | Aerator, M24x1 White                  | 59905527 |  |
| 6.1  | Aerator, M22/24, ND                   | 59901553 |  |
| 7    | Pop-up waste                          | 59904620 |  |
| 7    | Pop-up waste Edelmessing Discontinued | 59906734 |  |
| 9    | Fitting nut                           | 59904969 |  |
| 9.1  | Sealing kit, 14.9x8.5x1               | 59902352 |  |
| 9.2  | Sealing kit, 10x8                     | 59902272 |  |
| 9.3  | Hose                                  | 59902151 |  |
| N.I. | Washer with chain holder              | 59902219 |  |
| N.I. | Plug                                  | 59906910 |  |
|      |                                       |          |  |