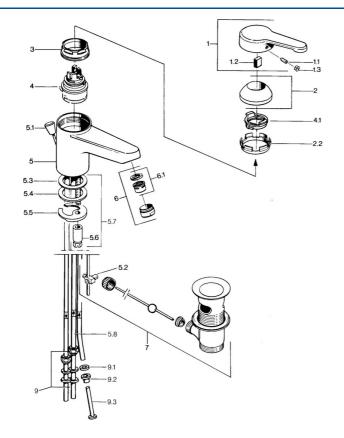

#### SP03131101

|      | Name                                  | Code     |  |
|------|---------------------------------------|----------|--|
| 1    | Lever, L=99 mm, (-2011)               | 59913768 |  |
| 1.1  | Screw, M5x8, SW2.5                    | 59904755 |  |
| 1.2  | Bushing                               | 59904778 |  |
| 1.3  | Plug, hot/cold                        | 59906705 |  |
| 2    | Covering cap                          | 59906563 |  |
| 2.2  | Fixing sleeve                         | 59906695 |  |
| 3    | Eye screw, M50x1, SW45                | 59904775 |  |
| 4    | Cartridge, 4.8 eco                    | 59904601 |  |
| 4.1  | Hot water limiter                     | 59904759 |  |
| 5.2  | Swivel joint                          | 59904624 |  |
| 5.3  | O-ring, 42x3.5                        | 59904764 |  |
| 5.4  | Gasket, 48x33.5x2                     | 59902283 |  |
| 5.5  | Fixing plate                          | 59904765 |  |
| 5.6  | Screw, M8x1, SW13                     | 59904766 |  |
| 5.7  | Fixing set                            | 59910749 |  |
| 6    | Aerator, M24x1 A, low pressure        | 59902692 |  |
| 6    | Aerator, M24x1 White                  | 59905527 |  |
| 6.1  | Aerator, M22/24, ND                   | 59901553 |  |
| 7    | Pop-up waste                          | 59904620 |  |
| 7    | Pop-up waste Edelmessing Discontinued | 59906734 |  |
| 9    | Fitting nut                           | 59904969 |  |
| 9.1  | Sealing kit, 14.9x8.5x1               | 59902352 |  |
| 9.2  | Sealing kit, 10x8                     | 59902272 |  |
| 9.3  | Hose                                  | 59902151 |  |
| N.I. | Washer with chain holder              | 59902219 |  |
| N.I. | Plug                                  | 59906910 |  |
|      |                                       |          |  |