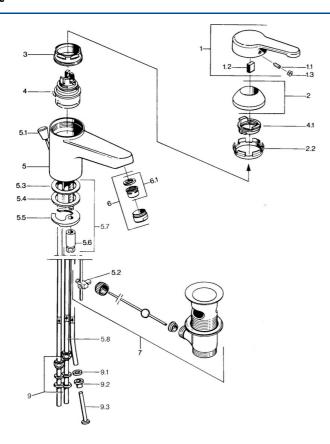

# Ersatzteile

## SP03131101

|      | Name                                   | ArtNr.   |
|------|----------------------------------------|----------|
| 1    | Hebel, L=99 mm, (-2011)                | 59913768 |
| 1.1  | Schraube, M5x8, SW2.5                  | 59904755 |
| 1.2  | Kunststoffadapter                      | 59904778 |
| 1.3  | Blindstopfen, hot/cold                 | 59906705 |
| 2    | Abdeckkappe                            | 59906563 |
| 2.2  | Befestigungshülse                      | 59906695 |
| 3    | Ringschraube, M50x1, SW45              | 59904775 |
| 4    | Kartusche, 4.8 eco                     | 59904601 |
| 4.1  | Warmwasser Begrenzer                   | 59904759 |
| 5.2  | Gelenkstück                            | 59904624 |
| 5.3  | O-Ring, 42x3.5                         | 59904764 |
| 5.4  | Dichtung, 48x33.5x2                    | 59902283 |
| 5.5  | Befestigungsplatte                     | 59904765 |
| 5.6  | Schraube, M8x1, SW13                   | 59904766 |
| 5.7  | Befestigungssatz                       | 59910749 |
| 6    | Luftsprudler, M24x1 A, low pressure    | 59902692 |
| 6    | Luftsprudler, M24x1 Weiss              | 59905527 |
| 6.1  | Luftsprudler, M22/24, ND               | 59901553 |
| 7    | Ablaufgarnitur                         | 59904620 |
| 7    | Ablaufgarnitur Edelmessing Ausgelaufen | 59906734 |
| 9    | Überwurfmutter                         | 59904969 |
| 9.1  | Dichtungskit, 14.9x8.5x1               | 59902352 |
| 9.2  | Dichtungskit, 10x8                     | 59902272 |
| 9.3  | Schlauch                               | 59902151 |
| N.I. | Kettenhalter                           | 59902219 |
| N.I. | Blindstopfen                           | 59906910 |