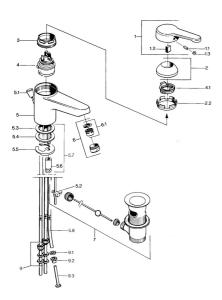

# Náhradné diely

### SP03131101

|      | Názov                                                   | Kód      |
|------|---------------------------------------------------------|----------|
| 1    | Ovládacia rukoväť, L=99 mm, (-2011)                     | 59913768 |
| 1.1  | Skrutka, M5x8, SW2.5                                    | 59904755 |
| 1.2  | Klzné puzdro                                            | 59904778 |
| 1.3  | Plug, hot/cold                                          | 59906705 |
| 2    | Krytka                                                  | 59906563 |
| 2.2  | Upevňovacia objímka                                     | 59906695 |
| 3    | Očné skrutka, M50x1, SW45                               | 59904775 |
| 4    | Kartuš, 4.8 eco                                         | 59904601 |
| 4.1  | Hot water limiter                                       | 59904759 |
| 5.2  | Spojovací diel tiahla                                   | 59904624 |
| 5.3  | O-krúžok, 42x3.5                                        | 59904764 |
| 5.4  | Tesnenie, 48x33.5x2                                     | 59902283 |
| 5.5  |                                                         | 59904765 |
| 5.6  | Skrutka, M8x1, SW13                                     | 59904766 |
| 5.7  | Upevňovací set                                          | 59910749 |
| 6    | Aerator, M24x1 A, low pressure                          | 59902692 |
| 6    | Aerator, M24x1 Biela                                    | 59905527 |
| 6.1  | Aerator, M22/24, ND                                     | 59901553 |
| 7    | Vypúšťací ventil umývadla                               | 59904620 |
| 7    | Vypúšťací ventil umývadla Ušľachtilá mosadz<br>Ukončené | 59906734 |
| 9    | Montáž matice                                           | 59904969 |
| 9.1  | Tesnenie sada, 14.9x8.5x1                               | 59902352 |
| 9.2  | Tesnenie sada, 10x8                                     | 59902272 |
| 9.3  | Pripájacie hadičky                                      | 59902151 |
| N.I. | Podložka s očkom pre retiazku                           | 59902219 |
| N.I. |                                                         | 59906910 |