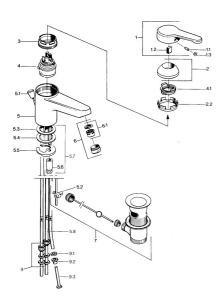

# Parti di ricambio

## SP03131101

|      | Nome                                                | Codice   |
|------|-----------------------------------------------------|----------|
| 1    | Leva, L=99 mm, (-2011) Cromo                        | 59913768 |
| 1.1  | Screw, M5x8, SW2.5                                  | 59904755 |
| 1.2  | Adattatore                                          | 59904778 |
| 1.3  | Tappo, hot/cold                                     | 59906705 |
| 2    | Cappuccio Cromo                                     | 59906563 |
| 2.2  | Manicotto di fissaggio                              | 59906695 |
| 3    | Vite eye, M50x1, SW45                               | 59904775 |
| 4    | Cartuccia, 4.8 eco                                  | 59904601 |
| 4.1  | Hot water limiter                                   | 59904759 |
| 5.2  | Snodo                                               | 59904624 |
| 5.3  | O-ring, 42x3.5                                      | 59904764 |
| 5.4  | Giunto, 48x33.5x2                                   | 59902283 |
| 5.5  | Fixing plate                                        | 59904765 |
| 5.6  | Screw, M8x1, SW13                                   | 59904766 |
| 5.7  | Set di fissaggio                                    | 59910749 |
| 6    | Aereatore, M24x1 A, low pressure Cromo              | 59902692 |
| 6    | Aereatore, M24x1 Bianco                             | 59905527 |
| 6.1  | Aereatore, M22/24, ND                               | 59901553 |
| 7    | Scarico a saltarello Cromo                          | 59904620 |
| 7    | Scarico a saltarello Ottone lucido Fuori produzione | 59906734 |
| 9    | Raccordo dado                                       | 59904969 |
| 9.1  | Kit di guarnizione, 14.9x8.5x1                      | 59902352 |
| 9.2  | Kit di guarnizione, 10x8                            | 59902272 |
| 9.3  | Tubo flessibile                                     | 59902151 |
| N.I. | Rondella con portacatenella                         | 59902219 |
| N.I. | Тарро                                               | 59906910 |
|      |                                                     |          |