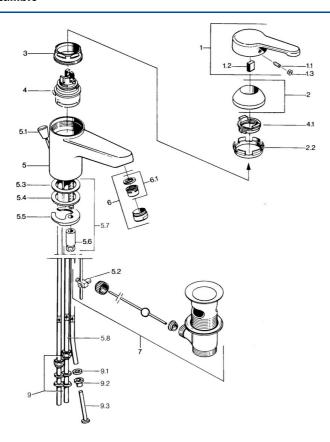

# Parti di ricambio

## SP03131101

|      | Nome                                                | Codice   |
|------|-----------------------------------------------------|----------|
| 1    | Leva, L=99 mm, (-2011) Cromo                        | 59913768 |
| 1.1  | Screw, M5x8, SW2.5                                  | 59904755 |
| 1.2  | Adattatore                                          | 59904778 |
| 1.3  | Tappo, hot/cold                                     | 59906705 |
| 2    | Cappuccio Cromo                                     | 59906563 |
| 2.2  | Manicotto di fissaggio                              | 59906695 |
| 3    | Vite eye, M50x1, SW45                               | 59904775 |
| 4    | Cartuccia, 4.8 eco                                  | 59904601 |
| 4.1  | Hot water limiter                                   | 59904759 |
| 5.2  | Snodo                                               | 59904624 |
| 5.3  | O-ring, 42x3.5                                      | 59904764 |
| 5.4  | Giunto, 48x33.5x2                                   | 59902283 |
| 5.5  | Fixing plate                                        | 59904765 |
| 5.6  | Screw, M8x1, SW13                                   | 59904766 |
| 5.7  | Set di fissaggio                                    | 59910749 |
| 6    | Aereatore, M24x1 A, low pressure Cromo              | 59902692 |
| 6    | Aereatore, M24x1 Bianco                             | 59905527 |
| 6.1  | Aereatore, M22/24, ND                               | 59901553 |
| 7    | Scarico a saltarello Cromo                          | 59904620 |
| 7    | Scarico a saltarello Ottone lucido Fuori produzione | 59906734 |
| 9    | Raccordo dado                                       | 59904969 |
| 9.1  | Kit di guarnizione, 14.9x8.5x1                      | 59902352 |
| 9.2  | Kit di guarnizione, 10x8                            | 59902272 |
| 9.3  | Tubo flessibile                                     | 59902151 |
| N.I. | Rondella con portacatenella                         | 59902219 |
| N.I. | Тарро                                               | 59906910 |
|      |                                                     |          |